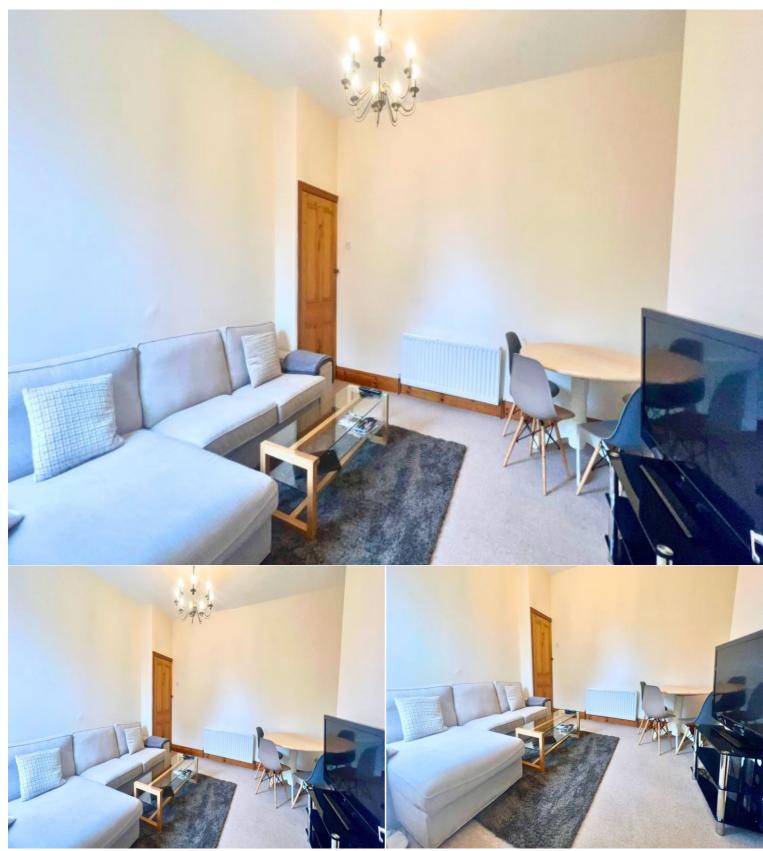

Spacious Living Area: Large living room with dining table, comfortable sofas, and a large TV.

Brand New Kitchen: Equipped with all essential appliances and ample storage.

Modern Bathroom: Newly tiled with a combined shower and hath

Generously Sized Bedrooms: Master bedroom is especially spacious, with the other two bedrooms also large doubles, all fully furnished.

Additional Benefits: Permit parking, double glazing, and an efficient instant hot water system.