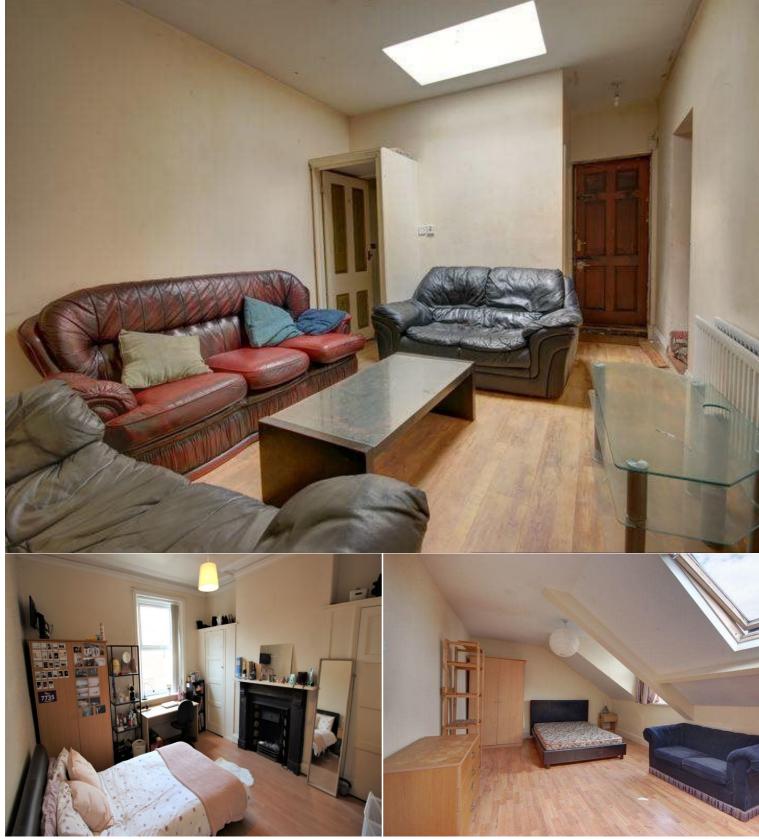

## Situation

Huge Proper 8 Bed Jesmond House To Let on the Ever Popular Manor House Rd Newcastle Upon Tyne **Further Information** 

There are 3 floors and it's an old Victorian built large Jesmond student house thats popular year on year because of the pure value for money aspect.

Only 1 smaller room so 7 large doubles.

Fitted kitchen with all the usual white goods, dining table and large fridge freezers.

Lounge with comfy couches and TV.

Fully furnished.

Gas central heating.

To Sum-Up: