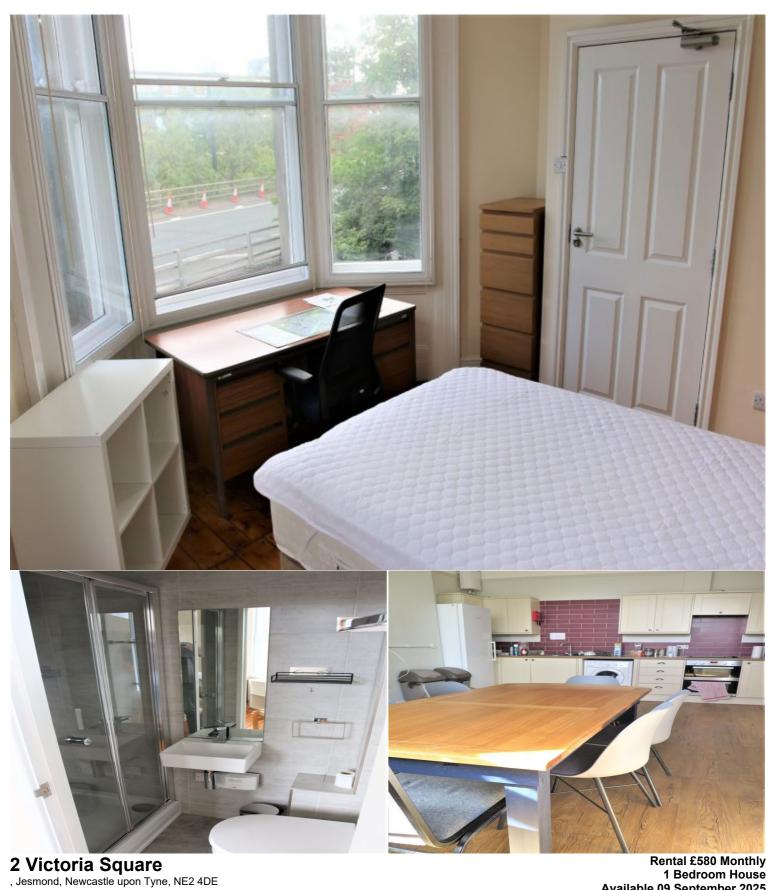

## **Situation**

Modern En-Suite Room in Shared Cluster House - Victoria Square

Located in the sought-after Victoria Square, this private en-suite bedroom in a shared cluster house is perfect for final-year students, Masters, or PhD students seeking a quiet and convenient place to live.

Enjoy your own private bedroom and bathroom, with access to a fully fitted communal kitchen shared only with the flats on your floor. The kitchen is equipped with all essential appliances, making it ideal for day-to-day living.

Just a short walk from the universities, this property offers both comfort and convenience in a prime student area.

?? Rent includes all bills except for bedroom electricity, which is individually metered – so you only pay for what you use.