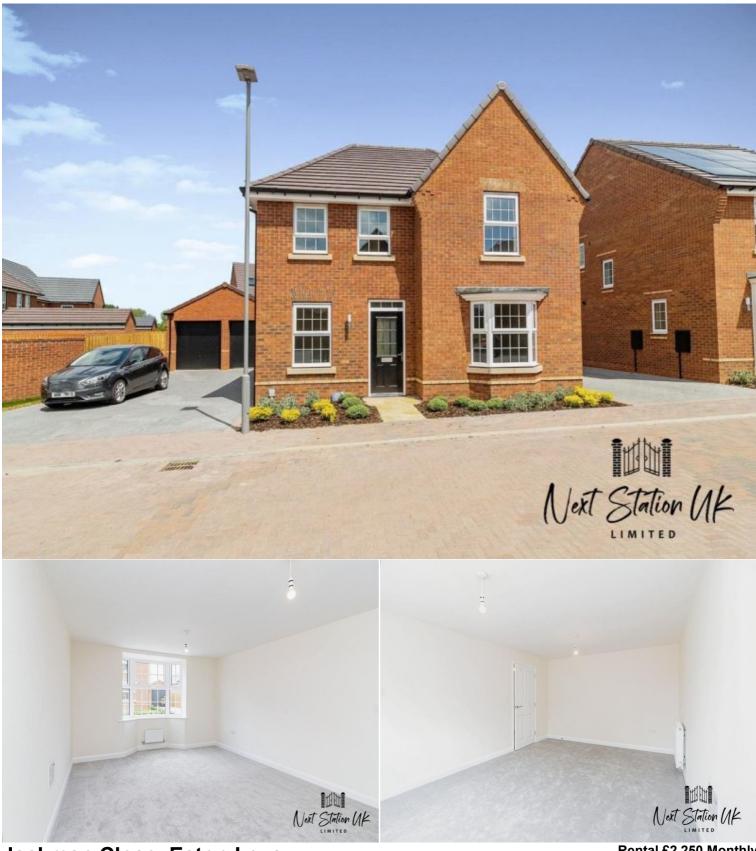

Jackman Close, Eaton Leys , Milton Keynes, MK17 9GU Rental £2,250 Monthly 4 Bedroom Detached House Available Now Opening Times: Mon 09.00 - 21.00 | Tue 09.00 - 21.00 | Wed 09.00 - 21.00 | Thurs 09.00 - 21.00 | Fri 09.00 - 21.00 | SatClosed | Sun Closed

## Situation

Next Station UK are pleased to present this stunning four bedroom, detached property situated at the Woburn Downs development. Conveniently located just a stones throw away from shops, restaurants and local amenities. With easy access to transport links, there are many train stations surrounding the property which can be easily reached.

The property overall is spacious and impressively boasts three double bedrooms and one single bedroom. There is an ensuite to the master bedroom. Upon entering the property, you will find a spacious hallway which is light and airy. Following on into the large, open plan kitchen/diner and then into the handy utility room.

Externally, you will find a large garden with plenty of space which can also be easily maintained. Lots of space to be made of good use. Parking is also convenient with the impressive, large driveway to the front of the property.