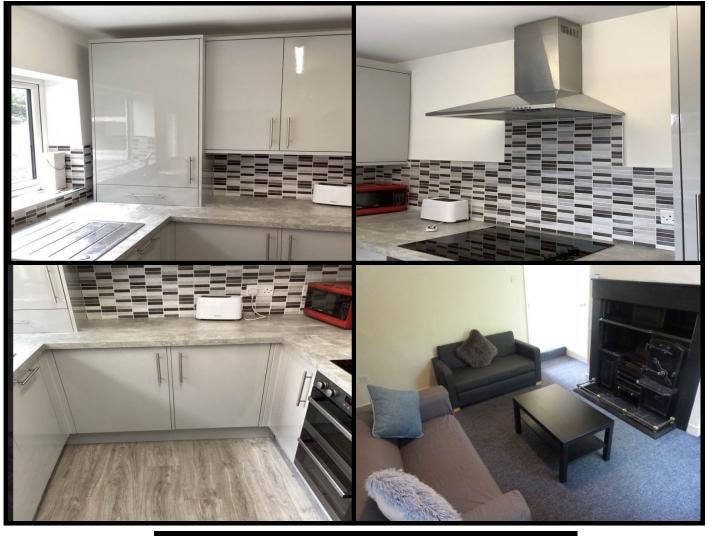

## www.ormskirklettings.co.uk

Station Road , Ormskirk, Lancashire, L39
2XB
£110 Weekly

- Furnished
- STUDENT PROPERTY
- All Bills can be Included
- Parking outside

- Fully Furnished
- 3 Bedrooms
- Washing Machine
- Tumble dryer

This fantastic student property boasts an excellent location within easy walking distance of Edge Hill University and Ormskirk town centre. The mid terraced house comprises of four large double bedrooms, a newly refurbished bathroom, modern kitchen and comfortable lounge area. Roadside parking is available at this property.