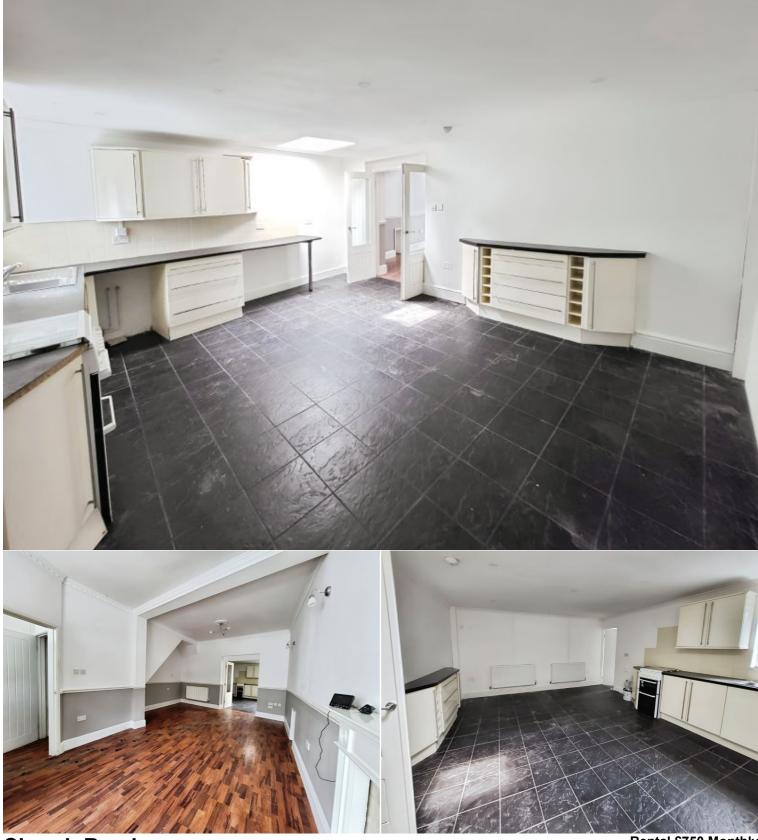

bedrooms. The master room has an en-suite with electric

Paul Fosh Lettings are pleased to present this modernised 3 bed mid terrace house. The property comprises of entrance hall, two good size reception rooms and a fitted kitchen/diner.