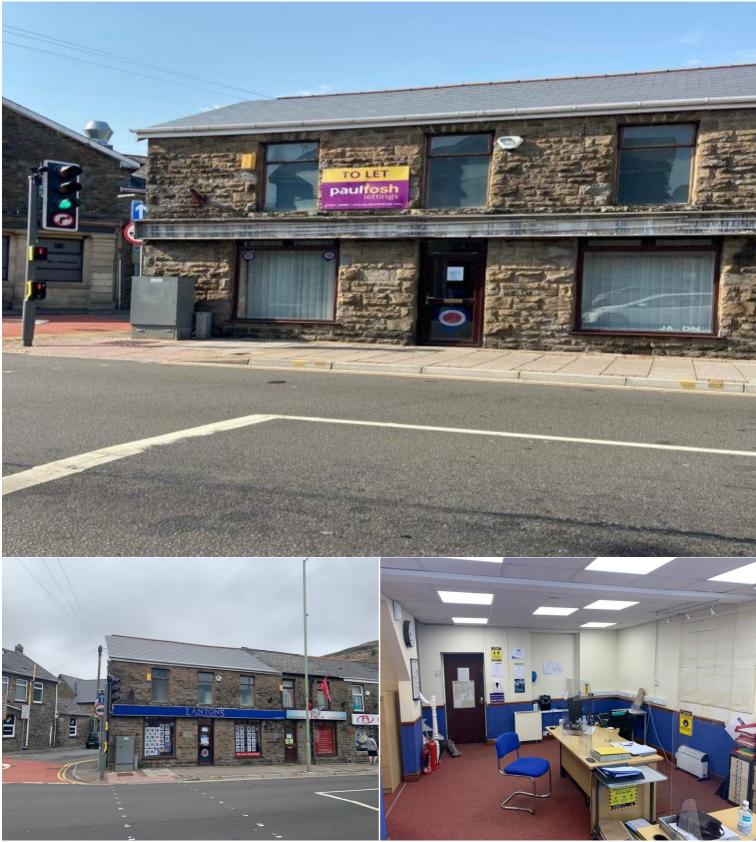

High Street

Rental £950 Monthly 1 Bedroom Commercial Property Available Now

- \* Unfurnished
- \* Commercial Office
- \* Electric Heating

## Situation

Commercial development located in one of the most prominent positions in Treorchy. This unit is a substantial building on the crossroadswhich benefits from being well located amongst local shops on High Street, and therefore gains maximum exposure. The building is comprised of a two storey element, currently run as shop frontage & office space. Upstairs has a variety of office and storage areas.

Parking arrangements by negotiation to the rear

108 Square metres

A1/A2 Retail and Financial/Professional services