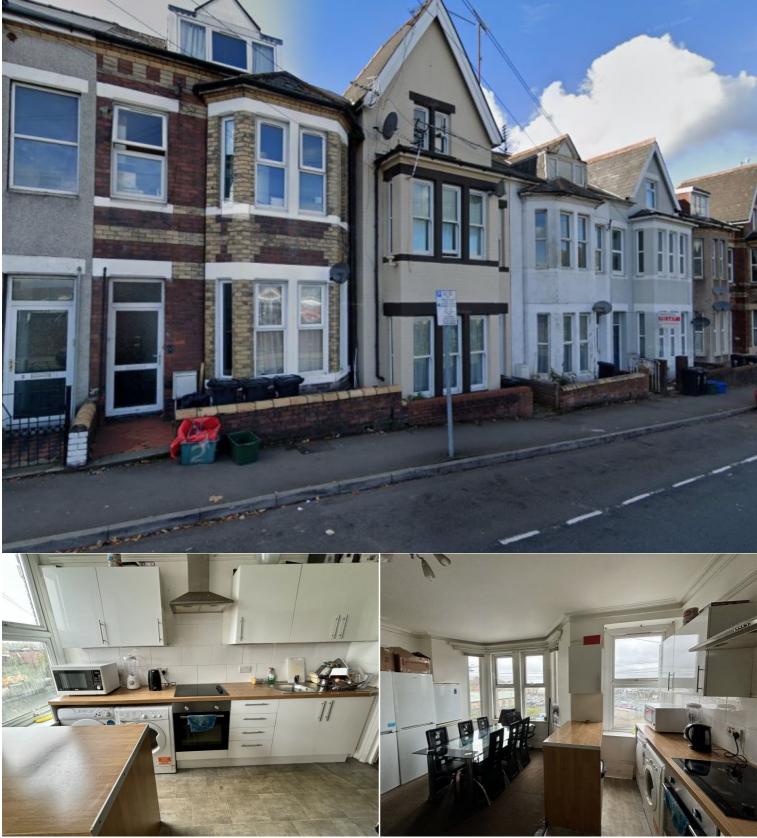

## paulfosh lettings

4 Godfrey Road

Rental £500 Monthly 1 Bedroom House Share Available Now

- \* Furnished
- \* Close to City Centre
- \* Utility Bills included

## Situation

House Share, room to let with shared bathroom, kitchen and lounge. Rent inclusive of gas, electric, water, and council tax. On road parking and convenient location close to City Centre and approx 330 yards from train station. Bond £600

## Accommodation