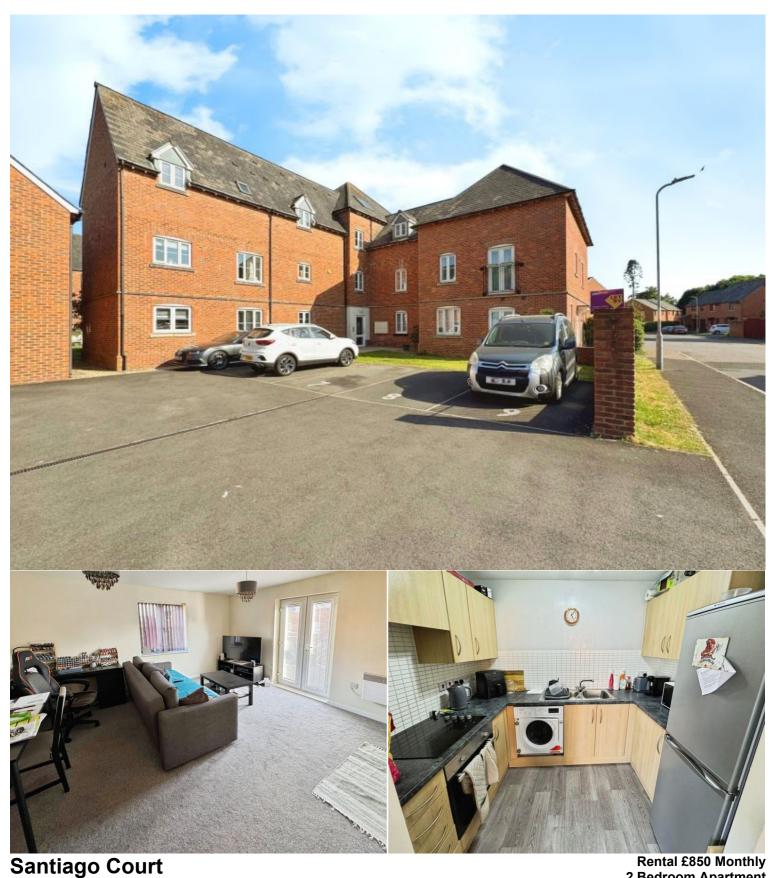

, Jamaica Circle, Coedkernew, Newport, NP10 8AP

2 Bedroom Apartment

Available 05 June 2025

\* Unfurnished

**Situation** 

Welcome to Santiago Court – a stylish two-bedroom apartment located in a sought-after residential development in the heart of Newport. This contemporary flat offers a perfect blend of comfort, convenience, and modern living, ideal for professionals, couples, or small families.

Situated on a quiet, well-maintained block, the property features a spacious open-plan living and dining area with large windows that fill the space with natural light. The modern fitted kitchen includes ample storage perfect for everyday cooking or entertaining guests.

Both bedrooms are generously sized. The second bedroom is ideal as a guest room, home office, or nursery. The sleek, tiled bathroom features a full-sized bath with overhead shower, WC, and vanity basin.

Additional highlights include secure entry, allocated parking, and excellent transport links — with Newport city centre, the train station, and the M4 all easily accessible. Local shops, parks, and amenities are just a short walk away.

Key Features:

- Two spacious bedrooms
- · Open-plan living/kitchen area
- · Modern bathroom suite
- · Secure entry system
- Allocated parking
- · Excellent location with great transport links

Don't miss the opportunity to make this attractive apartment your new home. Contact us today to arrange a viewing.