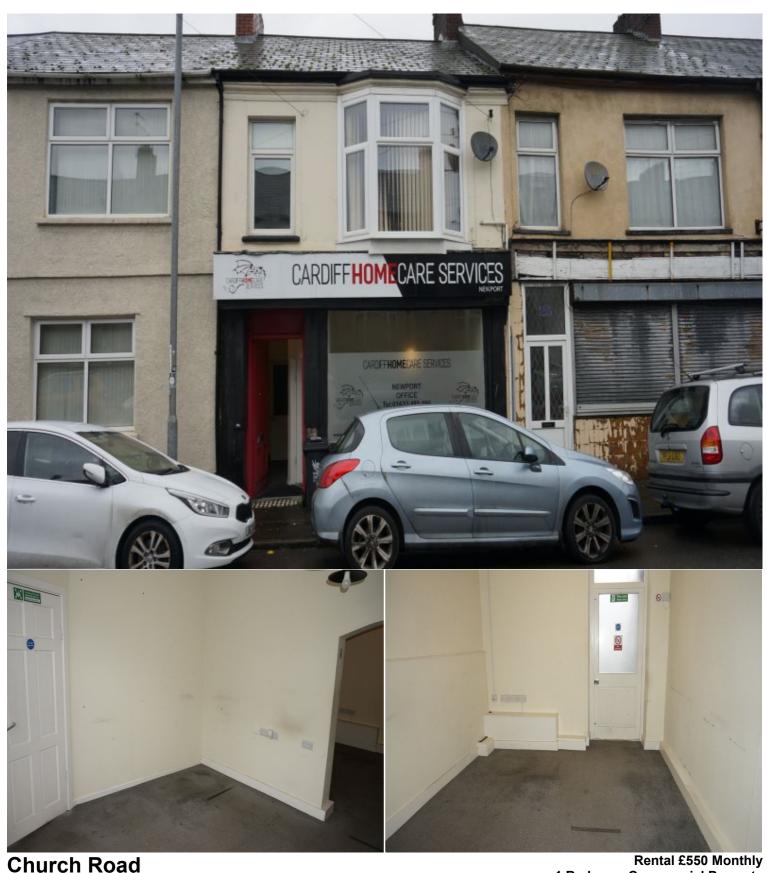

## **Situation**

A ground single storey office on Church Road , Maindee , Newport. A busy road with a variety of offices and shops. The property comprises of communal entrance leading to second entrance to the premises.

Front reception area and back office area. Passage way to kitchen with sink, W/C washroom with 2 storage cupboards. (No Appliances)

Rear yard and roadside parking.