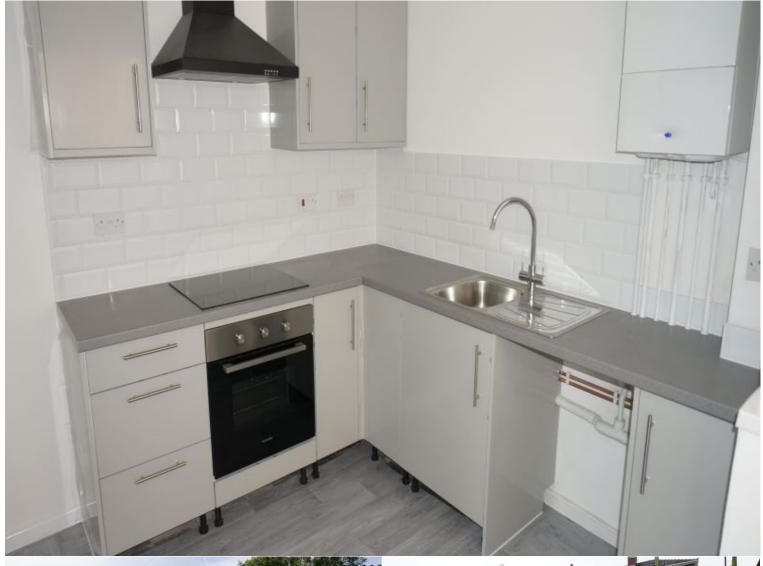

The property comprises of Entrance Hall, Lounge /Diner and Kitchen with electric ceramic hob & fan assisted oven. Upstairs to Landing with airing cupboard, 2 Double Bedrooms with fitted wardrobes in the Master bedroom, 1 Single bedroom with storage cupboard.

Family Bathroom with Shower over bath.

Rear garden - Front parking bay.

UPVC double glazed windows, Gas Combi central heating,

Council Tax band - D

Energy Performance Rating - E Total Floor Area - 89 Square