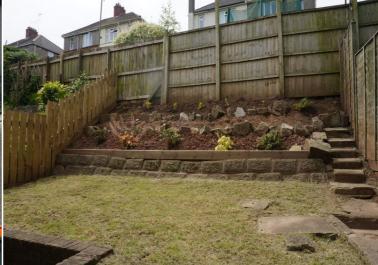

Family Bathroom with Shower over bath.

Rear garden - Front parking bay.

UPVC double glazed windows, Gas Combi central heating,

Council Tax band - D

Energy Performance Rating - E Total Floor Area - 89 Square