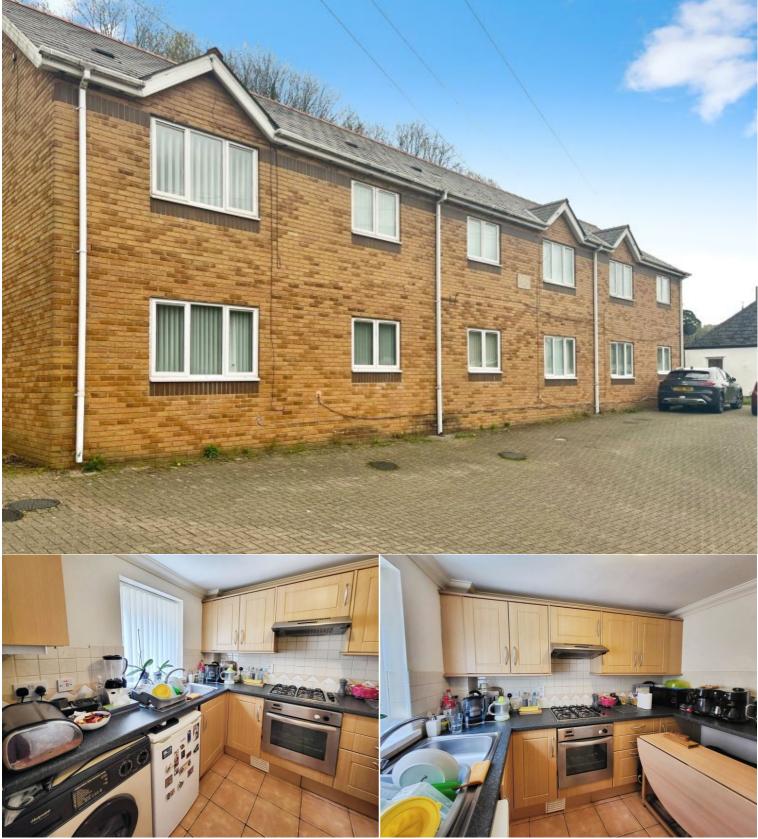

#### Situation

Modern 1-Bedroom Flat to Rent in Madison Gardens

Welcome to this 1-bedroom flat located in the highly soughtafter Madison Gardens. Ideal for professionals or couples, this home offers a perfect blend of comfort, convenience, and contemporary living.

The property features a bright and spacious open-plan living area, a modern fitted kitchen, and a well-proportioned double bedroom. The sleek bathroom features a shower over the bath.

Additional benefits include double glazing and gas central heating. Residents also benefit from optional off-street parking (subject to availability).

Located just a short walk from local shops, cafes, and excellent transport links, Madison Gardens offers easy access to the city centre and surrounding areas.

- Key Features:
- 1 Double Bedroom
- Open-Plan Living/Dining Area
- Modern Kitchen & Bathroom
- Quiet Residential Development
- Excellent Transport Links