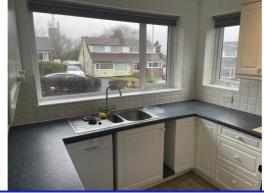

## Heathmoor Mount, , Illingworth, Halifax, HX2 9LU

BED 2 / DINING - 3.04m ( 10'0") x 2.59m ( 8'6")

BEDROOM 1 - 3.77m ( 12'5") x 4.07m ( 13'5")

CONSERVATORY - 3.27m ( 10'9") x 2.86m ( 9'5")

KITCHEN - 3.06m ( 10'1") x 3.56m ( 11'9")