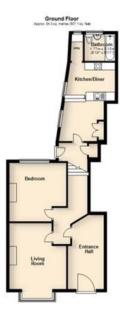

### **Room Dimensions**

Bathroom: 1.77m (5'10'') x 2.12m (7'0'') Bedroom: 3.94m (13'0'') x 3.77m (12'5'') Communal Entrance: Entrance Hall: Kitchen Diner: 5.28m (17'4'') x 2.75m (9'1'') Living room: 3.95m (13'0'') x 4.43m (14'7'') Outside: Utility Area: 1.77m (5'10'') x 0.72m (2'5'')

### Floor Plan