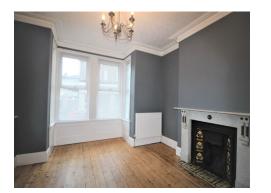

## Description

This attractive ground floor flat in the sought after area of Peverell is available now unfurnished, comprising: Large living room with feature fireplace and bay window, spacious double bedroom, open plan kitchen diner including cooker, fridge freezer and dishwasher, utility area and modern fitted bathroom. Further benefits include gas central heating, double glazing and a small courtyard garden. Early viewing is advised to fully appreciate this property. All applications are subject to credit check and referencing, £980 as a deposit and one months rent in advance. Holding deposit £190.