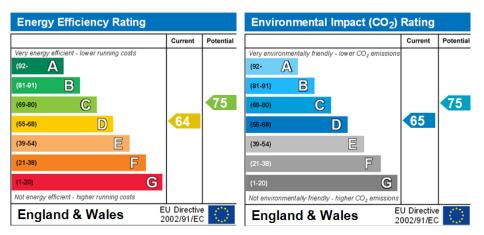

atures:**

- Unfurnished
- Ground Floor Flat
- 1 Bedroom
- On Street Parking

- Gas Central Heating
- Council Tax Band A
- Very low risk of surface water flooding

## Description

This attractive ground floor flat in the sought after area of Peverell is available now unfurnished, comprising: Large living room with feature fireplace and bay window, spacious double bedroom, open plan kitchen diner including cooker, fridge freezer and dishwasher, utility area and modern fitted bathroom. Further benefits include gas central heating, double glazing and a small courtyard garden. Early viewing is advised to fully appreciate this property. All applications are subject to credit check and referencing, £980 as a deposit and one months rent in advance. Holding deposit £190.

### **EPC Certificate**



### **Room Dimensions**

Bathroom: 1.77m (5'10'') x 2.12m (7'0'') Bedroom: 3.94m (13'0'') x 3.77m (12'5'') Communal Entrance: Entrance Hall: Kitchen Diner: 5.28m (17'4'') x 2.75m (9'1'') Living room: 3.95m (13'0'') x 4.43m (14'7'') Outside: Utility Area: 1.77m (5'10'') x 0.72m (2'5'')

### Floor Plan