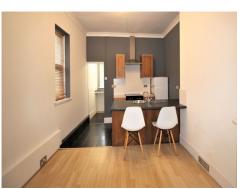

## Description

This attractive ground floor flat in the sought after area of Peverell is available now unfurnished, comprising: Large living room with feature fireplace and bay window, spacious double bedroom, open plan kitchen diner including cooker, fridge freezer and dishwasher, utility area and modern fitted bathroom. Further benefits include gas central heating, double glazing and a small courtyard garden. Early viewing is advised to fully appreciate this property. All applications are subject to credit check and referencing, £980 as a deposit and one months rent in advance. Holding deposit £190.