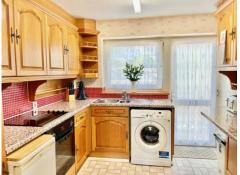

## **Description**

Available unfurnished is this very well presented terraced house in the popular area of Eggbuckland with far-reaching views towards Plymouth. The accommodation briefly comprises an entrance hall, open-plan lounge/diner, kitchen, 3 bedrooms, bathroom & separate cloakroom/wc. Front & rear gardens. Garage & off-road parking. Gas central heating & double-glazing. Early viewing highly recommended. 12 month minimum tenancy. All applications are subject to credit check and referencing, £1150 as a deposit and one months rent in advance. Holding deposit £230.