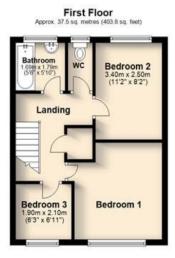

### **Floor Plan**

### **Room Dimensions**

Bathroom: 1.88m (6'3") x 1.75m (5'9")
Bedroom 1: 3.40m (11'2") x 3.40m (11'2")
Bedroom 2: 3.04m (10'0") x 2.05m (6'9")
Bedroom 3: 2.01m (6'8") x 1.09m (3'7")

Entrance Hall: First Floor:

Garage: 4.07m (13'5") x 2.42m (8'0") Kitchen: 2.07m (6'10") x 2.07m (6'10")

Lounge/Dining Room: 7.13m (23'5") x 3.42m (11'3")

Outside:

WC: 1.07m (3'7") x 0.09m (0'4")