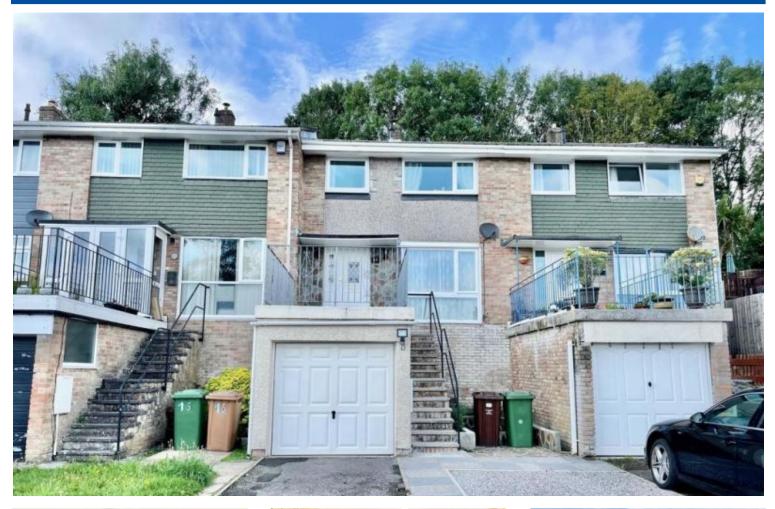

# HOMES RENT PAID...GUARANTEED

Billington Close, Eggbuckland, Plymouth, Devon, PL6 5SY

**£1,000 pcm** TO LET

## **Description**

Available unfurnished is this very well presented terraced house in the popular area of Eggbuckland with far-reaching views towards Plymouth. The accommodation briefly comprises an entrance hall, open-plan lounge/diner, kitchen, 3 bedrooms, bathroom & separate cloakroom/wc. Front & rear gardens. Garage & off-road parking. Gas central heating & double-glazing. Early viewing highly recommended. 12 month minimum tenancy. All applications are subject to credit check and referencing, £1150 as a deposit and one months rent in advance. Holding deposit £230.