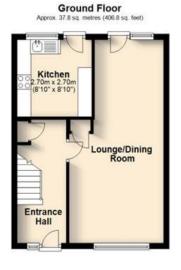

### **Floor Plan**

### **Room Dimensions**

Bathroom: 1.88m (6'3") x 1.75m (5'9")
Bedroom 1: 3.40m (11'2") x 3.40m (11'2")
Bedroom 2: 3.04m (10'0") x 2.05m (6'9")
Bedroom 3: 2.01m (6'8") x 1.09m (3'7")

Entrance Hall: First Floor:

Garage: 4.07m (13'5") x 2.42m (8'0") Kitchen: 2.07m (6'10") x 2.07m (6'10")

Lounge/Dining Room: 7.13m (23'5") x 3.42m (11'3")

Outside:

WC: 1.07m (3'7") x 0.09m (0'4")