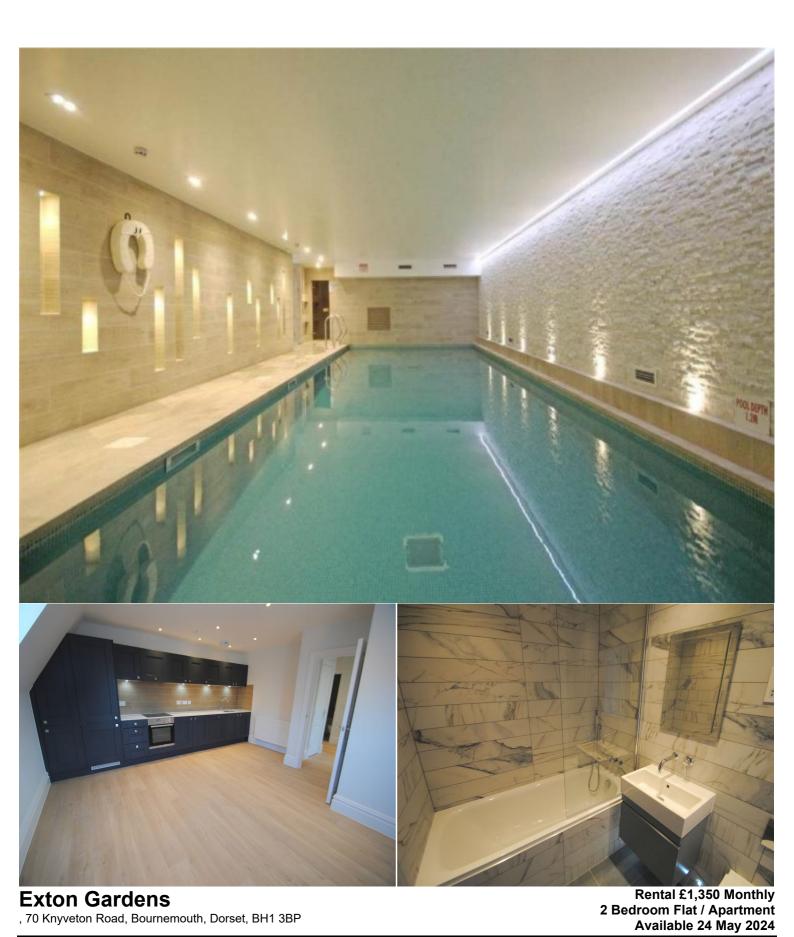

## **Situation**

\*PLEASE SCAN THE QR CODE TO BOOK IN A VIEWING **DIRECTLY FROM YOUR DEVICE\*** 

Portfolio Letting experts are proud to present a beautiful this beautiful 2 bedroom apartment in a superb development located in Knyveton Road just seconds away from beautiful Boscombe Gardens and a short walk to the sea front and pier.

- No pets
- RESIDENTS' SWIMMING POOL, SAUNA and GYM **COMPLEX**
- Security entrance system.
- Communal gardens with residents' BBQs.
- Cycle storage room.
- Unfurnished
- En-suite to master
- Central location
- Open-plan kitchen and living room
- Modern finishes
- Shower and bath
- Heated towel racks in bathrooms
- One allocated space
- Gas central heating
- White goods include: Integrated fridge freezer, dishwasher, oven and electric hob
- EPC RATING: B
- COUNCIL TAX BAND: D