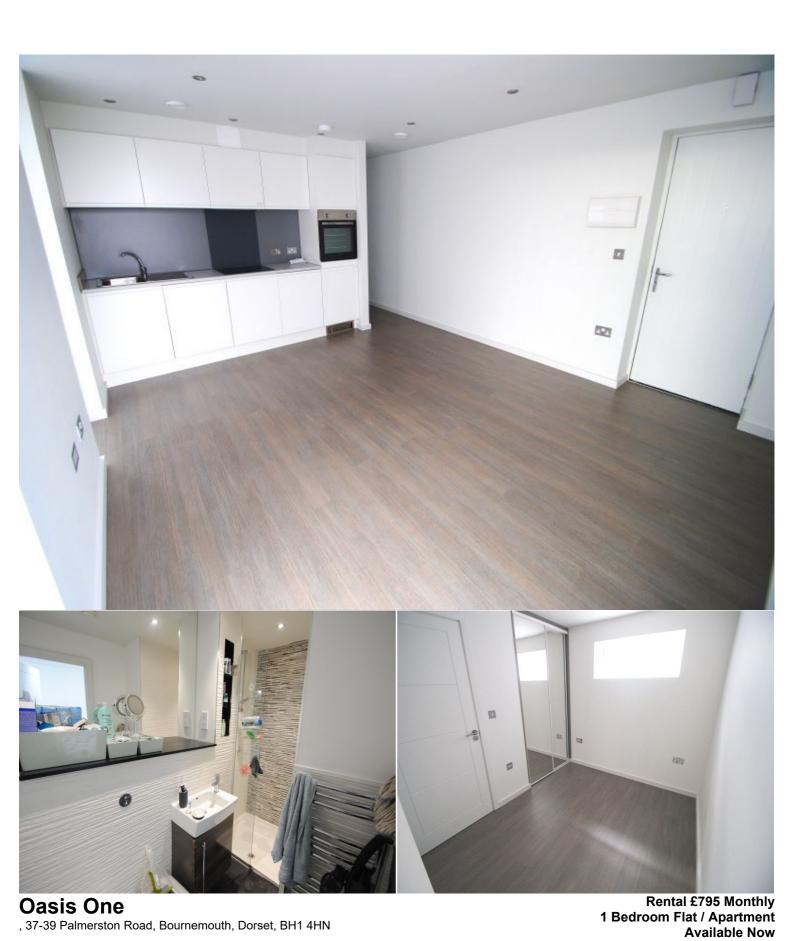

Opening Times: Mon Closed | Tue Closed | Wed Closed | Thurs Closed | Fri Closed | SatClosed | Sun Closed

**Situation** 

\*SCAN QR CODE TO DIRECTLY BOOK A VIEWING FOR A TIME AND DAY WHICH SUITS YOU\*

- \* MECHANICAL HEAT RECOVERY SYSTEM
- \*ONSITE RESIDENTS LAUNDRY ROOM
- \* CYCLE STORE
- \* OPEN PLAN KITCHEN LIVING ROOM
- \* BATHROOM ENSUITE TO MAIN BEDROOM
- \* MODERN LOOK
- \* INTEGRATED FRIDGE FREEZER
- \* BUILT IN MIRRORED WARDROBE
- \* HEATED TOWEL RACK
- \* COUNCIL TAX BAND A
- \* EPC RATING C

## **Accommodation**

All measurements are approximate.