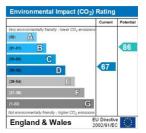

## **Energy Performance Certificates**

This home's performance is rated in terms of the energy use per square metre of floor area, energy efficiency based on fuel costs and environmental impact based on carbon dioxide (CO2) emissions.

The energy efficiency rating is a measure of the overall efficiency of a home. The higher the rating the more energy efficient the home is and the lower the fuel bills will be.

The environmental impact rating is a measure of a home's impact on the environment in terms of carbon dioxide (CO2) emissions. The higher the rating the less impact it has on the environment.