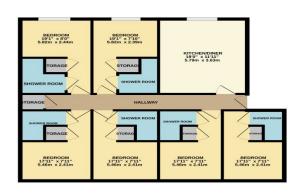

### Accommodation...

- Entrance Hallway
- Communal Kitchen/Diner
- Bedroom One
- Room Two
- Room Three
- Room Four
- Room Five

Room Six

#### GROUND FLOOR

STUDENT ACCOMMODATION & SELF CONTANED ROOMS

Spling and desired has been paid in create for expense of the benefits contained by the contained

## Floorplan

**GROUND FLOOR** 

STUDENT ACCOMMODATION 6 SELF CONTAINED ROOMS

White every extense hos been made to ensure the accuracy of the floorigies contained here, measurements of doors, includes, normal and any other terms are approximate and to respectfulling in later her any encorrections for extensions or mischaeterized. This plan is fer illustrative purposes only and abouild be used as such by any prospective partnerse. The service, systems and applications shown have not been tested and no guisarative.