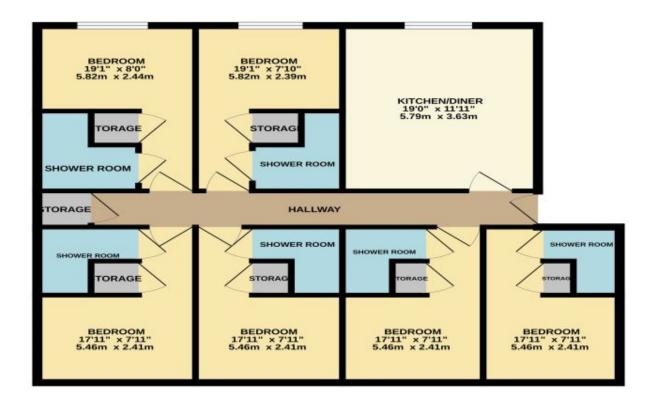

### Accommodation...

- Entrance Hallway
- Communal Kitchen/Diner
- Bedroom One
- Room Two
- Room Three
- Room Four
- Room Five

Room Six

#### GROUND FLOOR

STUDENT ACCOMMODATION & SELF CONTANED ROOMS

Spling and desired has been paid in create for expense of the benefits contained by the contained

## Floorplan

**GROUND FLOOR** 

STUDENT ACCOMMODATION 6 SELF CONTAINED ROOMS

White every extense hos been made to ensure the accuracy of the floorigies contained here, measurements of doors, includes, normal and any other terms are approximate and to respectfulling in later her any encorrections for extensions or mischaeterized. This plan is fer illustrative purposes only and abouild be used as such by any prospective partnerse. The service, systems and applications shown have not been tested and no guisarative.