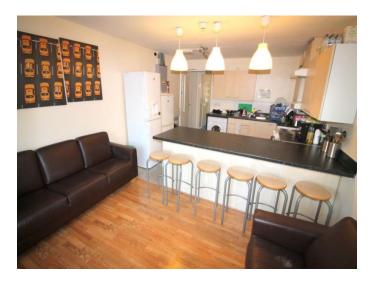

Boasting six en-suites and generating an impressive £3450 per calendar month, this property is a must-see for those seeking a high-yield investment. The spacious open-plan kitchen and living room provide the perfect space for students to unwind after a busy day of lectures, while each of the six bedrooms offers ample space and privacy for a comfortable living experience.

### Accommodation...

- Entrance Hallway
- Communal Kitchen/Diner
- Bedroom One
- Room Two
- Room Three
- Room Four
- Room Five

Room Six