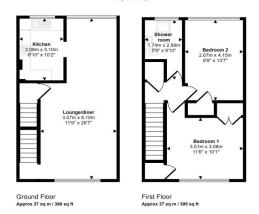

#### Approx Gross Internal Area 74 sq m / 793 sq ft

This floorplan is only for illustrative purposes and is not to scale. Measurements of rooms, doors, windows, and any items are approximate and no responsibility is taken for any error, crisission or mis-statement. Isons of items such as bathroom subset are representations only and many representations only and representations of the representation of the representations of the representation of the representation of the repre

# Floorplan

Approx Gross Internal Area 74 sq m / 793 sq ft

Ground Floor Approx 37 sq m / 398 sq ft

First Floor Approx 37 sq m / 395 sq ft

This floorplan is only for illustrative purposes and is not to scale. Measurements of rooms, doors, windows, and any items are approximate and no responsibility is taken for any error, omission or mis-statement. Icons of items such as bathroom suites are representations only and may not look like the real items. Made with Made Snappy 360.