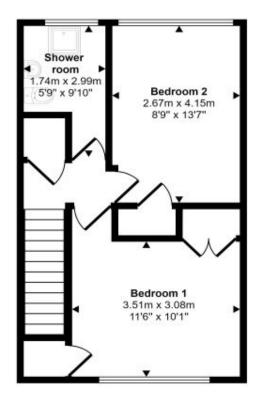

#### Accommodation...

- Hall & Stairs
- Lounge
- Kitchen
- Bedroom 1
- Bedroom 2
- Shower room

#### Approx Gross Internal Area 74 sq m / 793 sq ft

This floorplan is only for illustrative purposes and is not to scale. Measurements of rooms, doors, windows, and any items are approximate and no responsibility is taken for any error, crisission or mis-statement. Isons of items such as bathroom subset are representations only and many representations only and representations of the representation of the representations of the representation of the representation of the repre

# Floorplan

Approx Gross Internal Area 74 sq m / 793 sq ft

Ground Floor Approx 37 sq m / 398 sq ft

First Floor Approx 37 sq m / 395 sq ft

This floorplan is only for illustrative purposes and is not to scale. Measurements of rooms, doors, windows, and any items are approximate and no responsibility is taken for any error, omission or mis-statement. Icons of items such as bathroom suites are representations only and may not look like the real items. Made with Made Snappy 360.