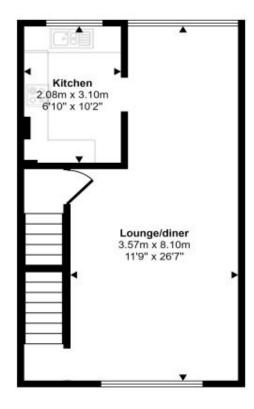

#### Accommodation...

- Hall & Stairs
- Lounge
- Kitchen
- Bedroom 1
- Bedroom 2
- Shower room

#### Approx Gross Internal Area 74 sq m / 793 sq ft

This floorplan is only for illustrative purposes and is not to scale. Measurements of rooms, doors, windows, and any items are approximate and no responsibility is taken for any error, crisission or mis-statement. Isons of items such as bathroom subset are representations only and many representations only and representations of the representation of the representations of the representation of the representation of the repre

# Floorplan

Approx Gross Internal Area 74 sq m / 793 sq ft

Ground Floor Approx 37 sq m / 398 sq ft

First Floor Approx 37 sq m / 395 sq ft

This floorplan is only for illustrative purposes and is not to scale. Measurements of rooms, doors, windows, and any items are approximate and no responsibility is taken for any error, omission or mis-statement. Icons of items such as bathroom suites are representations only and may not look like the real items. Made with Made Snappy 360.