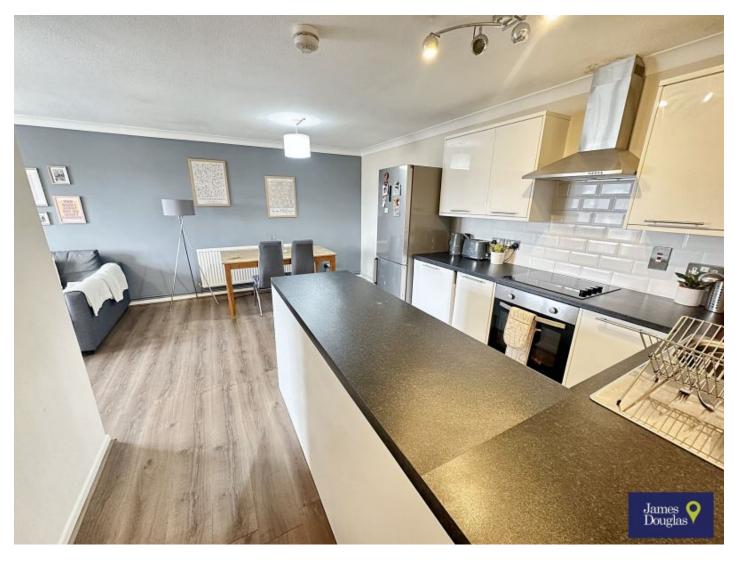

Both generously-sized bedrooms provide peaceful retreats, with plenty of natural light and space for your personal touches. The updated kitchen is designed for both functionality and style, featuring sleek cabinetry and modern appliances that make meal preparation a breeze.