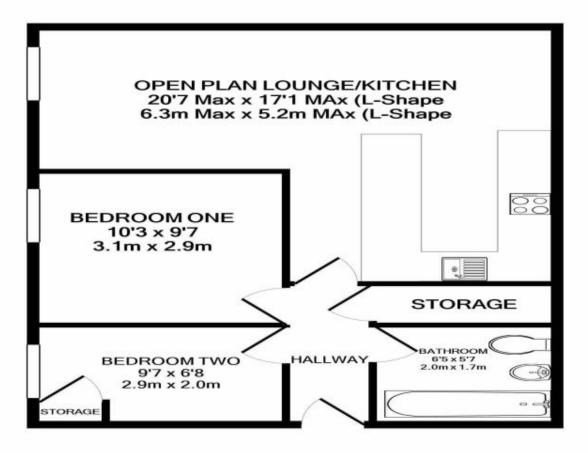

# Floorplan

#### TOTAL APPROX. FLOOR AREA 546 SQ.FT. (50.7 SQ.M.)

Whilst every attempt has been made to ensure the accuracy of the floor plan contained here, measurements of doors, windows, rooms and any other items are approximate and no responsibility is taken for any error, omission, or mis-statement. This plan is for illustrative purposes only and should be used as such by any prospective purchaser. The services, systems and appliances shown have not been tested and no guarantee as to their operability or efficiency can be given Made with Metropix ©2021