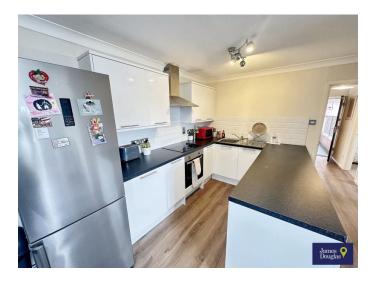

Both generously-sized bedrooms provide peaceful retreats, with plenty of natural light and space for your personal touches. The updated kitchen is designed for both functionality and style, featuring sleek cabinetry and modern appliances that make meal preparation a breeze.