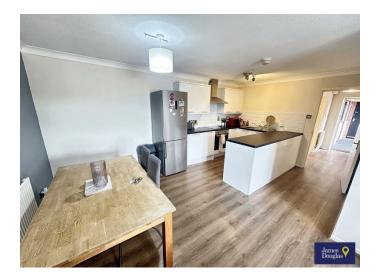

Both generously-sized bedrooms provide peaceful retreats, with plenty of natural light and space for your personal touches. The updated kitchen is designed for both functionality and style, featuring sleek cabinetry and modern appliances that make meal preparation a breeze.