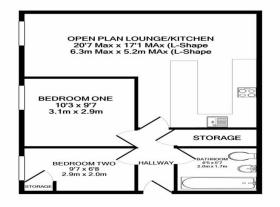

### Accommodation...

TOTAL APPROX. FLOOR AREA 546 SQ.FT. (50.7 SQ.M.) Whilet every attempt has been made to ensure the accuracy of the floor plan contained here, measurements of doors, windows, rooms and any other items are approximate and no responsibility is taken for any error, omission, or mis-statement. This plan is for illustrative purposes only and should be used as such by any prospective purchaser. The services, systems and appliances shown have not been tested and no guarantee as to their operability or efficiency can be given Made with Metropix @2021

# Floorplan

#### TOTAL APPROX. FLOOR AREA 546 SQ.FT. (50.7 SQ.M.)

Whilst every attempt has been made to ensure the accuracy of the floor plan contained here, measurements of doors, windows, rooms and any other items are approximate and no responsibility is taken for any error, omission, or mis-statement. This plan is for illustrative purposes only and should be used as such by any prospective purchaser. The services, systems and appliances shown have not been tested and no guarantee as to their operability or efficiency can be given Made with Metropix ©2021