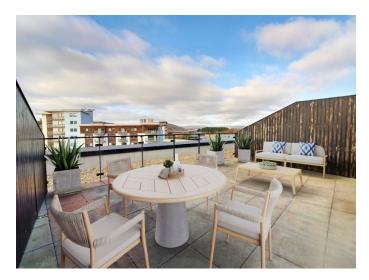

### **Description...**

A fantastic opportunity to acquire an exceptional seventh-floor apartment boasting an expansive two-floor design that offers a generous living space throughout. Entering the property you will soon find yourself in a light-filled open plan lounge/diner/kitchen space that is perfect for entertaining friends and family. A 'study/reception room', 'utility room' and 'bathroom' can also be found on the ground floor along with access to your very own roof terrace. Two double bedrooms and modern four piece bathroom suite are available off the first floor landing.

### Accommodation...

- Entrance Hallway
- Lounge/Dining Area/Kitchen
- Study
- Ground Floor Bathroom
- Bedroom One
- Bedroom Two
- First Floor Bathroom

Roof Terrace

<sup>\*\*</sup>Some rooms have been home staged for marketing purposes and the property is available vacant and unfurnished\*\*