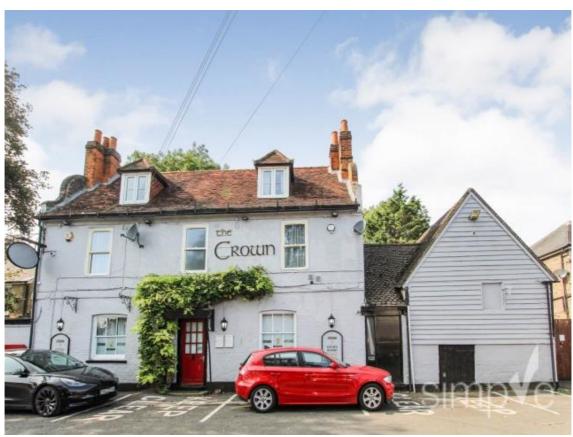

#### Description

Simple Estate Agents present to the market this Pub which is available for Rent. The premises is currently set up to run as a pub and restaurant with private parking at the rear for 5 cars. This is a great opportunity as there is no other pub close by. Rental £25,000 PA plus VAT (£30,000) Rates £12,300 PA Fixtures and Fittings £55,000