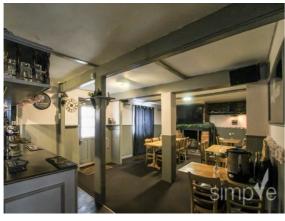

#### Description

Simple Estate Agents present to the market this Pub which is available for Rent. The premises is currently set up to run as a pub and restaurant with private parking at the rear for 5 cars. This is a great opportunity as there is no other pub close by. Rental £25,000 PA plus VAT (£30,000) Rates £12,300 PA Fixtures and Fittings £55,000