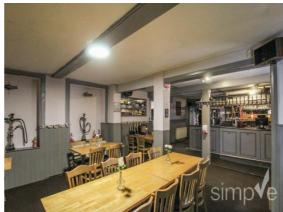

#### Description

Simple Estate Agents present to the market this Pub which is available for Rent. The premises is currently set up to run as a pub and restaurant with private parking at the rear for 5 cars. This is a great opportunity as there is no other pub close by. Rental £25,000 PA plus VAT (£30,000) Rates £12,300 PA Fixtures and Fittings £55,000