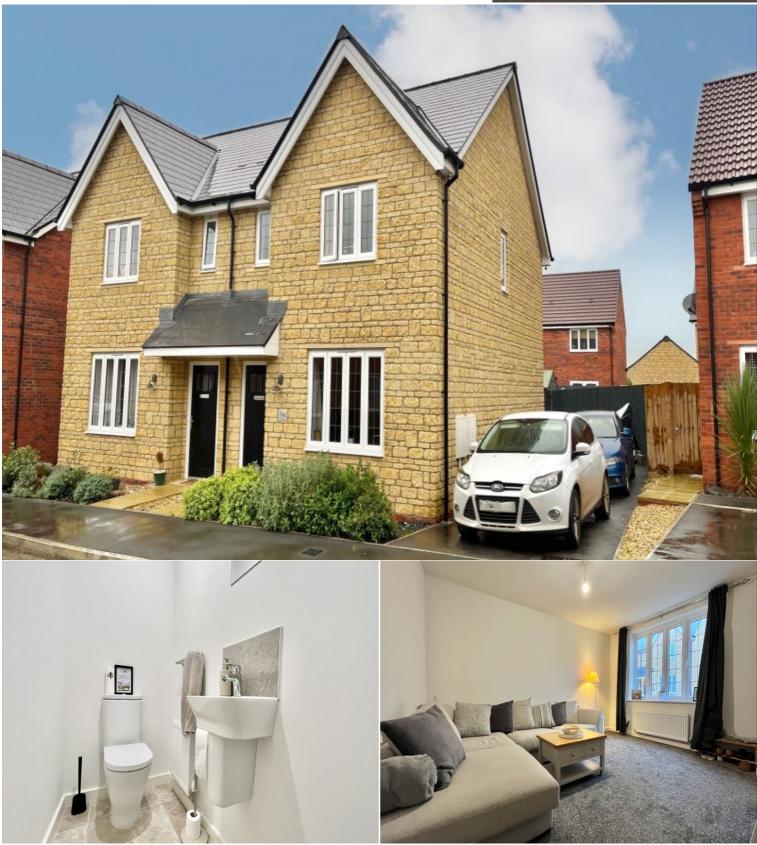

## Situation

We are excited to bring to the market this FULLY FURNISHED modern 3-bedroom semi-detached home, situated on the popular Wilstock Village estate and is only 2 years old.

With excellent access to the M5 motorway (J24) it is a great location for commuters, plus Hinkley Point workers will find the HPC Park & Ride is only 5 mins away.

The property has a cloakroom w/c as you enter, with a good sized lounge leading to the kitchen/dining area which has white goods supplied and is presented to a very high standard.

Upstairs you have 2 good sized double bedrooms with the 3rd either as a bedroom or study.

## Accommodation

| Bathroom      |
|---------------|
| Bedroom 1     |
| Bedroom 2     |
| Bedroom 3     |
| Cloakroom W/c |
| Dining Area   |
| Ensuite       |
| Exterior      |
| Garden        |
| Kitchen       |
|               |