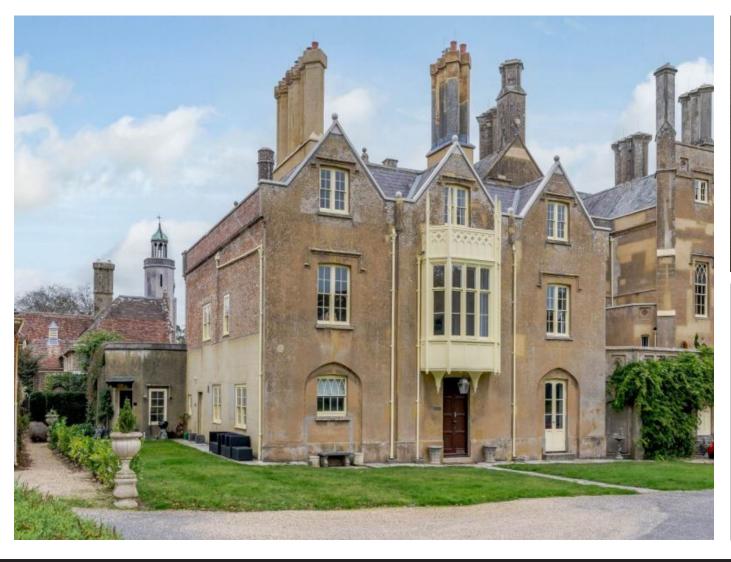

## **Room Sizes**

A truly magnificent property situated on the South-West side of Hurn Court, spanning in excess of 5200 Square foot. Features include; high ceilings, an atrium, a courtyard and balcony, shutters, sash windows, flagstone floors, wine store and a private section of lawn. A large and elegantly presented 6/7 bedroom property on the South-West Side of the manor house, which is arranged over three floors, spanning in excess of 5200 SqFt and offers stunning views. The property retains many exquisite period features including high ceilings, ornate coving, an atrium, a courtyard and balcony, shutters, sash windows, flagstone floors and spacious, bright accommodation. The oversized front door leads to the entrance lobby and into the entrance hall. featuring log burner and a truly impressive grand central staircase, flooded with natural light from recently restored atrium, some two floors above. Accommodation on the ground floor consists of; Study, Kitchen, Utility room, bathroom, store room, Dining/games room, Wine store, Gym/Studio and a Courtyard. The first floor accommodation has a central galleried landing, impressive drawing/living room, with double doors out to a balcony, master bedroom with dressing room and En-suite bathroom. There are two further double bedrooms on the 1st floor. an En-suite shower room and separate bathroom. The second floor