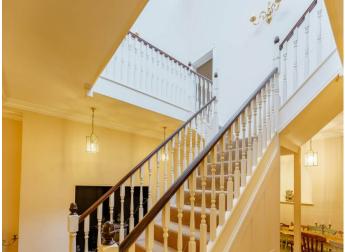

## **Room Sizes**

A truly magnificent property situated on the South-West side of Hurn Court, spanning in excess of 5200 Square foot. Features include; high ceilings, an atrium, a courtyard and balcony, shutters, sash windows, flagstone floors, wine store and a private section of lawn. A large and elegantly presented 6/7 bedroom property on the South-West Side of the manor house, which is arranged over three floors, spanning in excess of 5200 SqFt and offers stunning views. The property retains many exquisite period features including high ceilings, ornate coving, an atrium, a courtyard and balcony, shutters, sash windows, flagstone floors and spacious, bright accommodation. The oversized front door leads to the entrance lobby and into the entrance hall. featuring log burner and a truly impressive grand central staircase, flooded with natural light from recently restored atrium, some two floors above. Accommodation on the ground floor consists of; Study, Kitchen, Utility room, bathroom, store room, Dining/games room, Wine store, Gym/Studio and a Courtyard. The first floor accommodation has a central galleried landing, impressive drawing/living room, with double doors out to a balcony, master bedroom with dressing room and En-suite bathroom. There are two further double bedrooms on the 1st floor. an En-suite shower room and separate bathroom. The second floor