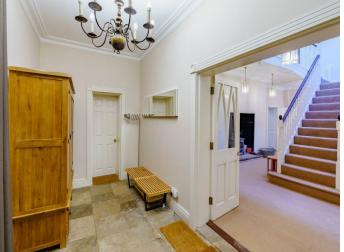

## **Room Sizes**

A truly magnificent property situated on the South-West side of Hurn Court, spanning in excess of 5200 Square foot. Features include; high ceilings, an atrium, a courtyard and balcony, shutters, sash windows, flagstone floors, wine store and a private section of lawn. A large and elegantly presented 6/7 bedroom property on the South-West Side of the manor house, which is arranged over three floors, spanning in excess of 5200 SqFt and offers stunning views. The property retains many exquisite period features including high ceilings, ornate coving, an atrium, a courtyard and balcony, shutters, sash windows, flagstone floors and spacious, bright accommodation. The oversized front door leads to the entrance lobby and into the entrance hall. featuring log burner and a truly impressive grand central staircase, flooded with natural light from recently restored atrium, some two floors above. Accommodation on the ground floor consists of; Study, Kitchen, Utility room, bathroom, store room, Dining/games room, Wine store, Gym/Studio and a Courtyard. The first floor accommodation has a central galleried landing, impressive drawing/living room, with double doors out to a balcony, master bedroom with dressing room and En-suite bathroom. There are two further double bedrooms on the 1st floor. an En-suite shower room and separate bathroom. The second floor