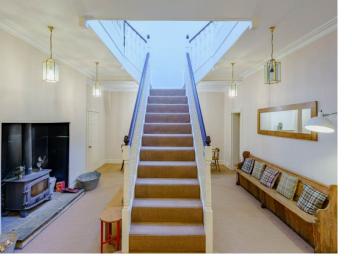

## **Room Sizes**

A truly magnificent property situated on the South-West side of Hurn Court, spanning in excess of 5200 Square foot. Features include; high ceilings, an atrium, a courtyard and balcony, shutters, sash windows, flagstone floors, wine store and a private section of lawn. A large and elegantly presented 6/7 bedroom property on the South-West Side of the manor house, which is arranged over three floors, spanning in excess of 5200 SqFt and offers stunning views. The property retains many exquisite period features including high ceilings, ornate coving, an atrium, a courtyard and balcony, shutters, sash windows, flagstone floors and spacious, bright accommodation. The oversized front door leads to the entrance lobby and into the entrance hall. featuring log burner and a truly impressive grand central staircase, flooded with natural light from recently restored atrium, some two floors above. Accommodation on the ground floor consists of; Study, Kitchen, Utility room, bathroom, store room, Dining/games room, Wine store, Gym/Studio and a Courtyard. The first floor accommodation has a central galleried landing, impressive drawing/living room, with double doors out to a balcony, master bedroom with dressing room and En-suite bathroom. There are two further double bedrooms on the 1st floor. an En-suite shower room and separate bathroom. The second floor