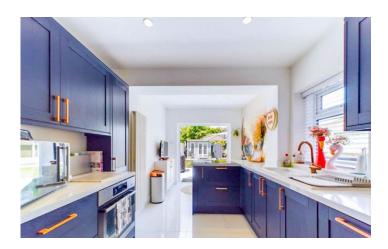

## **Property Description**

Slades are delighted to offer rent a beautifully presented throughout character property that has been sympathetically updated and modernised to very high standard, located within the Twynham Catchment area. a short walk to Christchurch Town and Christchurch Train Station. The property benefits from double glazing, gas central heating, bright and airy lounge area with access to a good size dining area, spacious high spec fitted kitchen including an integrated slim line dish washer, fridge freezer, electric oven with an induction hob and a space for a washing machine, downstairs WC, upstairs compromise of a large 16ft doble master bedroom, further 11ft second double bedroom, modern 4 piece white bathroom suite with a stand alone bath that has a mixer tap with a shower attached, n den en de la la la una condene unite e motio

## **Room Sizes**

LOUNGE - 3.65m ( 12'0'') x 3.93m ( 12'11'') DINING AREA - 3.37m ( 11'1'') x 3.89m ( 12'10'') KITCHEN - 2.71m ( 8'11'') x 4.89m ( 16'1'') MASTER BEDROOM - 3.34m ( 11'0'') x 4.71m ( 15'6'') SECOND BEDROOM - 2.94m ( 9'8'') x 3.37m ( 11'1'')