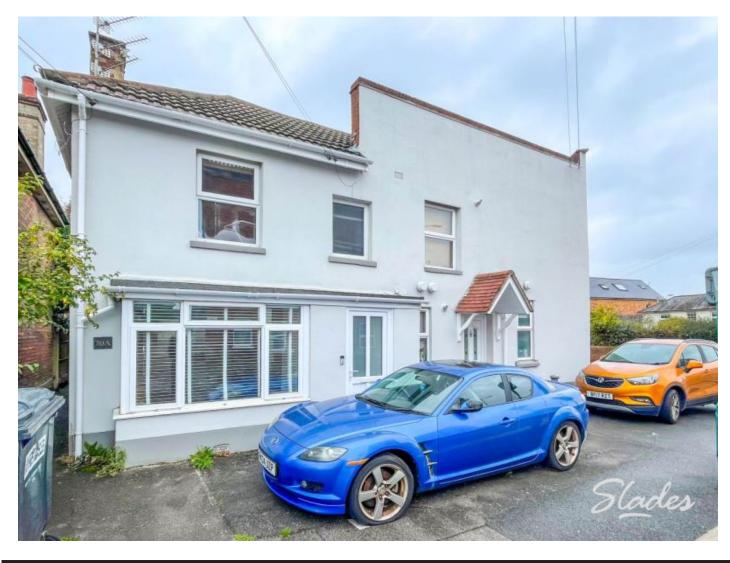

## Darracott Road , Southbourne, Bournemouth, Dorset, BH5 2AY

## **Property Description**

A well presented 1 double bedroom ground floor flat with its own private entrance, located close to travel links and Southbourne High Street and the beach. This one double bedroom apartment boasts a good size, bright and airy living room with a feature fireplace, a modern fitted kitchen including an under counter fridge and freezer, electric oven and hob and a washing machine. Furthermore, the property has a generous bedroom with fitted wardrobes, an additional large storage cupboard and a modern white bathroom suite, with a shower above the bath. LET ON AN UNFURNISHED BASIS. AVAILABLE NOW. EPC RATING C, COUNCIL TAX BAND A. 1 WEEKS HOLDING DEPOSIT IS £196.15, 5 WEEKS DEPOSIT £980.76