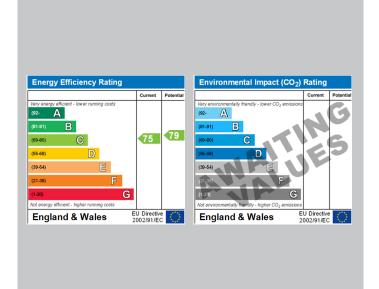

EPC Rating: C

Council Tax Band: D

Holding Deposit: £321.92

Deposit: £1,609.61

AFFORDABILITY: Prospective tenants must show a combined income of £41,850 and have a clear credit history.