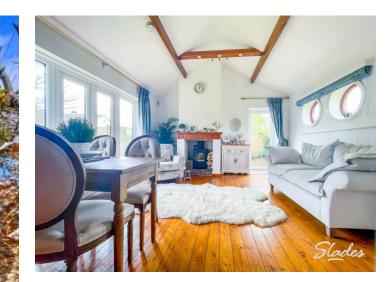

## **Property Description**

FULL OF CHARACTER 1 BED DETACHED COTTAGE STYLE BUNGALOW INCLUDING COUNCIL TAX, WATER, SEWERAGE, GRASS AND HEDGE CUTTING FOR £1295PCM. A rare opportunity to rent a well presented throughout detached cottage style bungalow, located within Winkton a charming rural Hamlet and only moments away from the New Forest National Park. The property benefits from double glazing, good size bright and airy full of character lounge / dining area with wooden Beams on show and access through French doors onto a laid to lawn private garden, country style fitted kitchen including an under counter fridge with a freezer box, separate utility room including an electric oven & hob, spacious 13ft double bedroom also with access to the garden, modern shower room off the bedroom, wardrobe space, off road parking for a few cars and let on an unfurnished basis. NO PETS. AVAILABLE FROM THE 12/06/2025. EPC RATING E. Holding deposit £298.84, 5 weeks Deposit £1494.23. Income required £38,850k, no adverse credit.