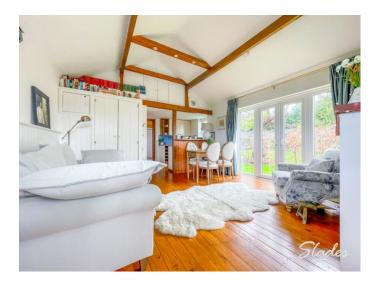

## **Property Description**

FULL OF CHARACTER 1 BED DETACHED COTTAGE STYLE BUNGALOW INCLUDING COUNCIL TAX, WATER, SEWERAGE, GRASS AND HEDGE CUTTING FOR £1295PCM. A rare opportunity to rent a well presented throughout detached cottage style bungalow, located within Winkton a charming rural Hamlet and only moments away from the New Forest National Park. The property benefits from double glazing, good size bright and airy full of character lounge / dining area with wooden Beams on show and access through French doors onto a laid to lawn private garden, country style fitted kitchen including an under counter fridge with a freezer box, separate utility room including an electric oven & hob, spacious 13ft double bedroom also with access to the garden, modern shower room off the bedroom, wardrobe space, off road parking for a few cars and let on an unfurnished basis. NO PETS. AVAILABLE FROM THE 12/06/2025. EPC RATING E. Holding deposit £298.84, 5 weeks Deposit £1494.23. Income required £38,850k, no adverse credit.