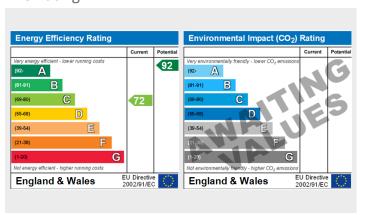

## Available Now £850 PCM

- £980.76 Deposit
- 1 Bedroom Flat / Apartment
- EPC Rating: C
- Furnished
- 1 BED
- EPC RATING C
- Council Tax Band A

DISAPPOINTMENT.

**Room Sizes** 

LOUNGE - 3.35m (11'0") x 3.68m (12'1")

BEDROOM - 3.12m (10'3") x 3.10m (10'3")

KITCHEN - 1.86m (6'2") x 2.33m (7'8")

BATHROOM - 1.73m (5'9") x 1.87m (6'2")

**EPC Rating** 