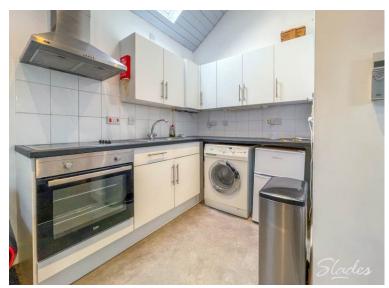

## **Property Description**

Slades are pleased to offer for rent this unique, one double bedroom semi detached bungalow, located just a stones throw from Southbourne High street, the beach and transport links. This property benefits from a communal courtyard seating area, a good size open plan lounge/kitchen area and a bright and airy double bedroom with vaulted ceilings along with a modern fitted bathroom. The Kitchen consists of an electric oven and hob, under counter fridge and freezer and a washing machine. The living area boasts an electric opening Velux window bringing in plenty of natural lighting and patio doors leading to the exterior seating area. A bike store is located to the left of the property. LET ON A FURNISHED BASIS. AVAILABLE NOW. VIEW NOW, TO AVOID

DISAPPOINTMENT.

**Room Sizes** 

LOUNGE - 3.35m (11'0") x 3.68m (12'1")

BEDROOM - 3.12m (10'3") x 3.10m (10'3")

KITCHEN - 1.86m (6'2") x 2.33m (7'8")

BATHROOM - 1.73m (5'9") x 1.87m (6'2")

**EPC Rating** 