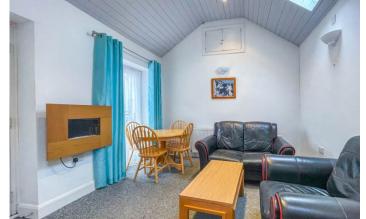

## **Property Description**

Slades are pleased to offer for rent this unique, one double bedroom semi detached bungalow, located just a stones throw from Southbourne High street, the beach and transport links. This property benefits from a communal courtyard seating area, a good size open plan lounge/kitchen area and a bright and airy double bedroom with vaulted ceilings along with a modern fitted bathroom. The Kitchen consists of an electric oven and hob, under counter fridge and freezer and a washing machine. The living area boasts an electric opening Velux window bringing in plenty of natural lighting and patio doors leading to the exterior seating area. A bike store is located to the left of the property. LET ON A FURNISHED BASIS. AVAILABLE NOW. VIEW NOW, TO AVOID

DISAPPOINTMENT.

**Room Sizes** 

LOUNGE - 3.35m (11'0") x 3.68m (12'1")

BEDROOM - 3.12m (10'3") x 3.10m (10'3")

KITCHEN - 1.86m (6'2") x 2.33m (7'8")

BATHROOM - 1.73m (5'9") x 1.87m (6'2")

**EPC Rating** 