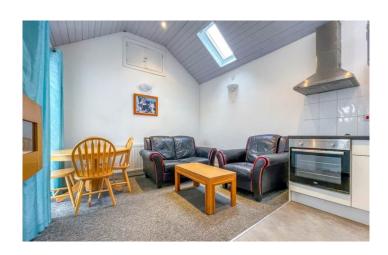

## **Property Description**

Slades are pleased to offer for rent this unique, one double bedroom semi detached bungalow, located just a stones throw from Southbourne High street, the beach and transport links. This property benefits from a communal courtyard seating area, a good size open plan lounge/kitchen area and a bright and airy double bedroom with vaulted ceilings along with a modern fitted bathroom. The Kitchen consists of an electric oven and hob, under counter fridge and freezer and a washing machine. The living area boasts an electric opening Velux window bringing in plenty of natural lighting and patio doors leading to the exterior seating area. A bike store is located to the left of the property. LET ON A FURNISHED BASIS. AVAILABLE NOW. VIEW NOW, TO AVOID

DISAPPOINTMENT.

**Room Sizes** 

LOUNGE - 3.35m (11'0") x 3.68m (12'1")

BEDROOM - 3.12m (10'3") x 3.10m (10'3")

KITCHEN - 1.86m (6'2") x 2.33m (7'8")

BATHROOM - 1.73m (5'9") x 1.87m (6'2")

**EPC Rating** 