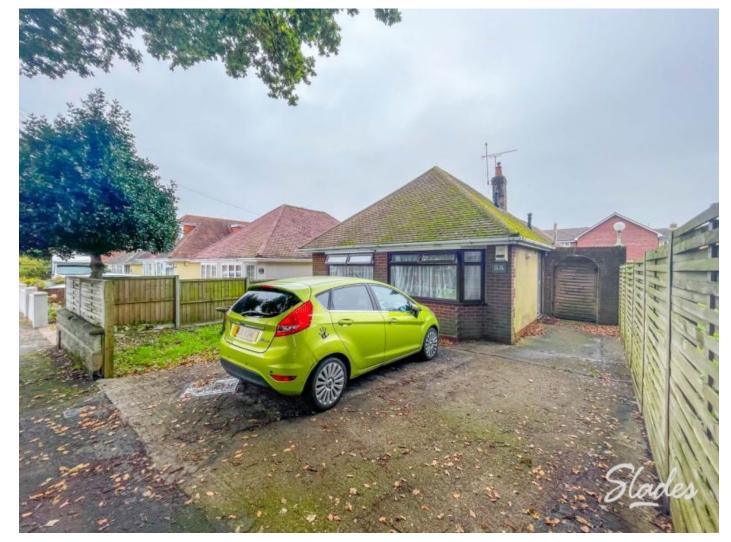

## **Property Description**

An excellent opportunity to rent a large 3 double bedroom detached bungalow offering ample parking and a separate garage close to the local shops and transport links.

This property boasts 3 double bedrooms, a good size living room with sliding doors onto the generous private garden, a newly fitted white kitchen including an electric oven with gas hob, a freestanding fridge and freezer and a modern bathroom with shower above bath. The master bedroom benefits from large fitted wardrobes, both the master bedroom and third bedroom have the added benefit of south facing bay windows.