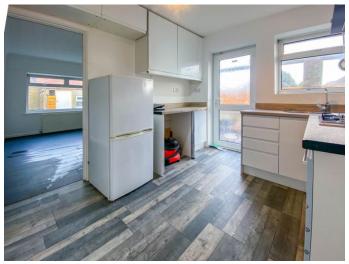

## **Property Description**

An excellent opportunity to rent a large 3 double bedroom detached bungalow offering ample parking and a separate garage close to the local shops and transport links.

This property boasts 3 double bedrooms, a good size living room with sliding doors onto the generous private garden, a newly fitted white kitchen including an electric oven with gas hob, a freestanding fridge and freezer and a modern bathroom with shower above bath. The master bedroom benefits from large fitted wardrobes, both the master bedroom and third bedroom have the added benefit of south facing bay windows.

## **Room Sizes**

Kitchen 2.76m (9'1") x 2.46m (8'1") Lounge 3.07m (10'1") x 4.87m (16'0") Master bedroom 2.45m (8'1") x 4.60m ( 15'2")

Second bedroom 2.76m (9'1") x 3.06m ( 10'1")

Third bedroom/Second Reception 2.76m ( 9'1") x 3.97m ( 13'1")