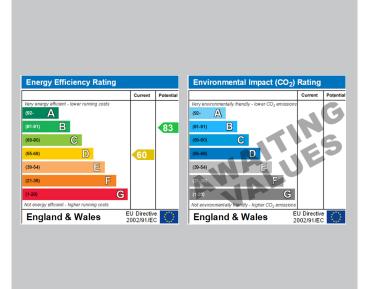

AVAILABLE 8TH NOVEMBER, UNFURNISHED, EARLY VIEWINGS RECOMMENDED.

**HOLDING DEPOSIT: £391.15** 

DEPOSIT: £1,955.76

Council Tax Band C. EPC Rating D.

AFFORDABILITY: Prospective tenants must show combined earnings of £50,850pa and have clear credit.