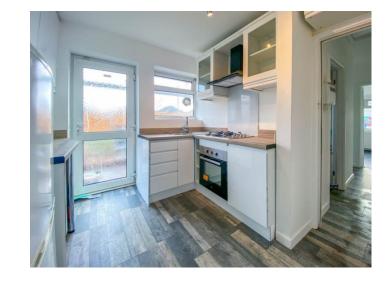

## **Property Description**

An excellent opportunity to rent a large 3 double bedroom detached bungalow offering ample parking and a separate garage close to the local shops and transport links.

This property boasts 3 double bedrooms, a good size living room with sliding doors onto the generous private garden, a newly fitted white kitchen including an electric oven with gas hob, a freestanding fridge and freezer and a modern bathroom with shower above bath. The master bedroom benefits from large fitted wardrobes, both the master bedroom and third bedroom have the added benefit of south facing bay windows.

## **Room Sizes**

Kitchen 2.76m (9'1") x 2.46m (8'1") Lounge 3.07m (10'1") x 4.87m (16'0") Master bedroom 2.45m (8'1") x 4.60m ( 15'2")

Second bedroom 2.76m (9'1") x 3.06m ( 10'1")

Third bedroom/Second Reception 2.76m ( 9'1") x 3.97m ( 13'1")