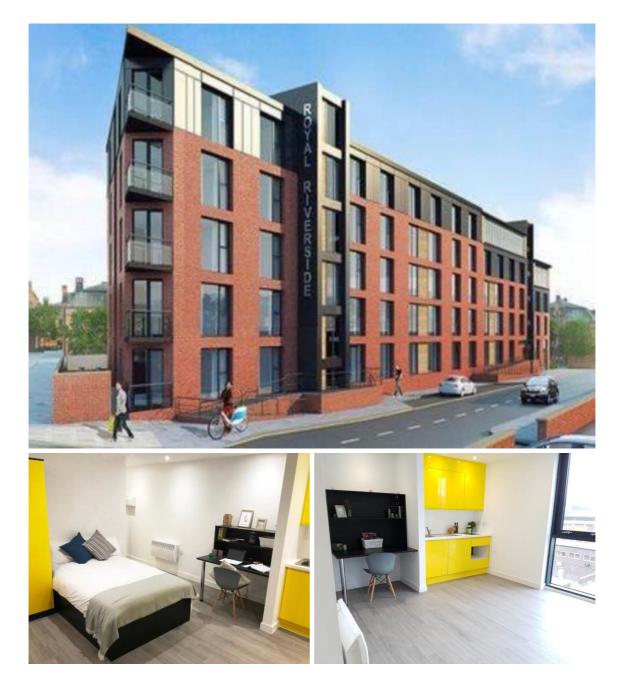

#### Situation

Royal Riverside is the perfect solution for students and working just professionals. Located 8 minutes' walk from the new CHINA TOWN Royal Riverside is an ideal home for both UK & international students alike. Often named as one of the safest cities in the UK, there is no better place than Sheffield to live, work and study. Summary ~Rent Amount: £650 ~Deposit / Bond: £450 ~Available immediately ~Minimum Tenancy Term is 6 Months • All utility bills . Keep connected with free broadband and WiFi. . Stunning bathroom. • Luxury, stylish studio apartments. A sublime space for individuals and couples. • Double bed • Secure door fob entry system • Parcel Storage. • A LCD TV for your enjoyment. • Bespoke fully equipped designer kitchen • Dining table & chairs • Contemporary work station • Built-in wardrobe . Coffee table and sofa So contact us now to book a viewing and reserve your studio professionals Working are responsible for Council Tax. Note: Dual Occupancy the rent will increase slightly.