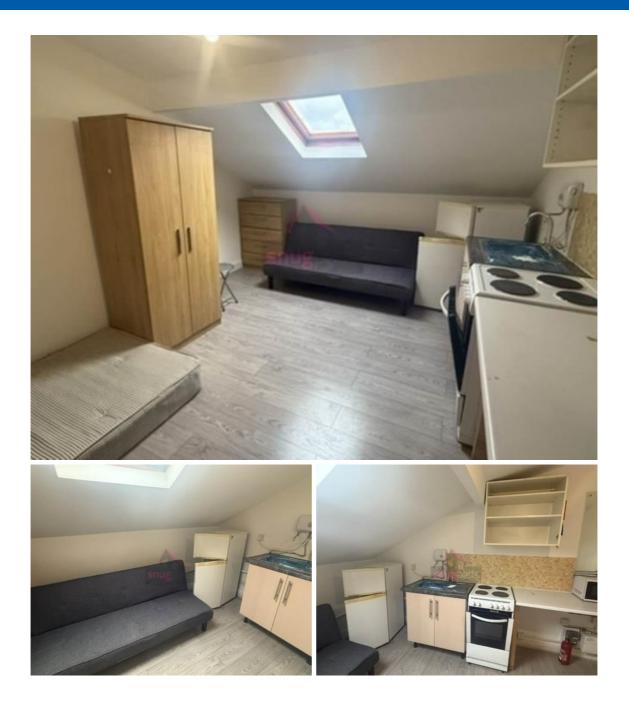

#### Description

Studio Bedsit with Private Kitchen -Bills Included | M6 7EW A cosy bedsit in a characterful Victorian property, just a 2-minute walk from the bus stop with routes to Salford University, City Centre, and Media City. What's Inside Your private space includes: A furnished room with mattress, wardrobe, chest of draws, desk, and chair A private kitchen with fridge, freezer, oven, hob, grill, and plenty of storage Access to a shared bathroom (shower, toilet, and basin) Shared washing machine via a coin meter. Bills Included Council Tax, Gas, Water, TV Licence, and Wi-Fi are all included You just cover your own electricity via a private meter in the room Gas central heating and double glazing throughout Who You'll Be Living With The property is shared with male professionals aged 30+, who value peace, cleanliness, and mutual respect. No couples, no pets, no children. Requirements to Apply Monthly income of £1,300+ Landlord reference No adverse credit 1 month's rent as deposit Minimum term: 6 months Photos shown are of the actual available bedsit. Call today or submit an enquiry with your details, we'll get back to you straight away.

#### Accommodation

\* 1 Bathroom

\* Double Glazed & Gas Central Heating

\* Bedsit with private kitchen, shared bathroom

\* High Speed WIFI broadband