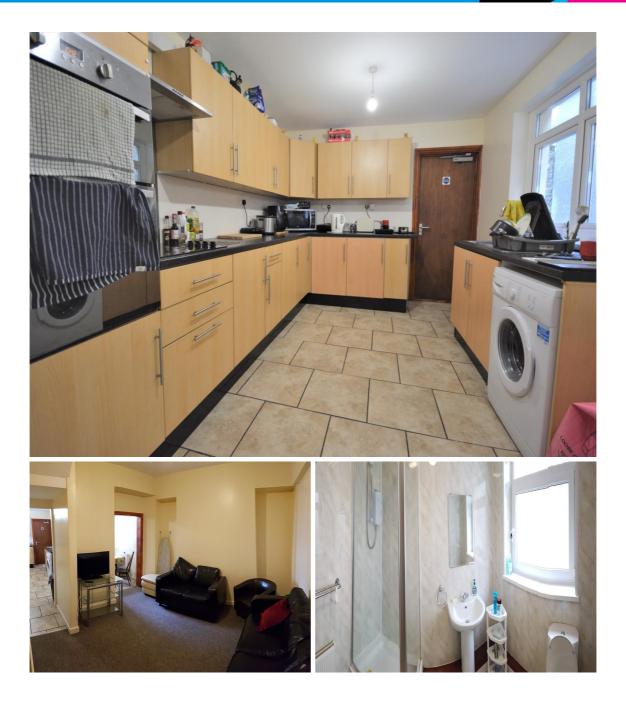

#### Situation

\*\*AVAILABLE 2025/26 academic year\*\* \*\*£460.00 pp with bills and broadband included \*\* DEPOSIT PAYABLE: £460.00 pp We are delighted to be able to offer for let this 5 bedroom student property located in the Port Tennant area of Swansea. The accommodation comprises of 5 bedrooms, lounge, 2 bathrooms and a kitchen.

Accommodation

All measurements are approximate.