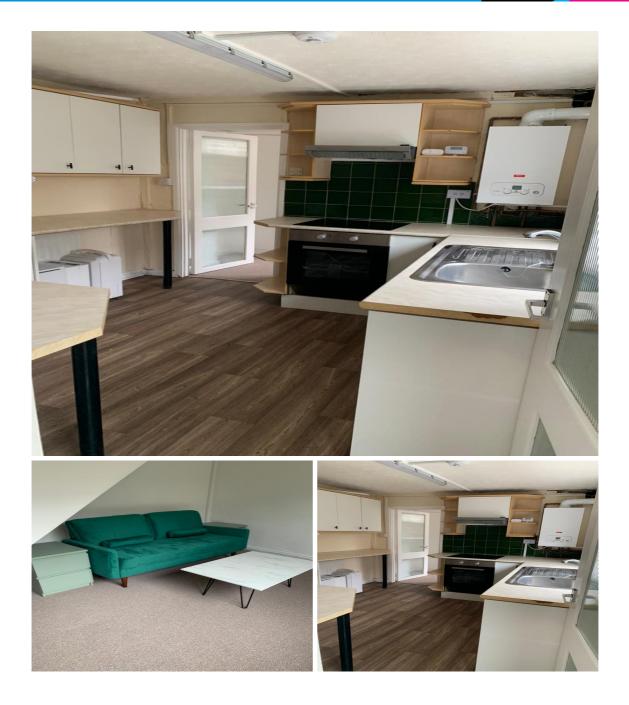

### Student Digz

\* Furnished

Situation

Accommodation

All measurements are approximate.

Further Information

The deposit required is £650

The landlord is willing to rent this home to Employed, Self Employed, Student, Company