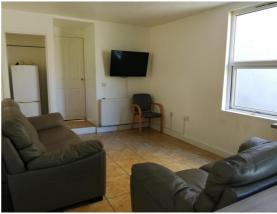

#### Situation

\*\*AVAILABLE FOR 2025/26 £400pp \*\*Bills inclusive option available\*\* This recently refurbished student house has 5 bedrooms, 2 bathrooms, a separate lounge, and a separate kitchen. The lounge has 2 three-seater sofas, a TV, a dining table with 6 chairs. The kitchen has a cooker, hob, a fridge freezer with an additional fridge. There is also a washer/dryer in the utility area. There is internet access provided at the house. Early viewing is essential due to the location of this property, with shops, student bars, takeaways, and restaurants just around the corner. At the end of the road is the famous Joe's Ice Cream Parlor.