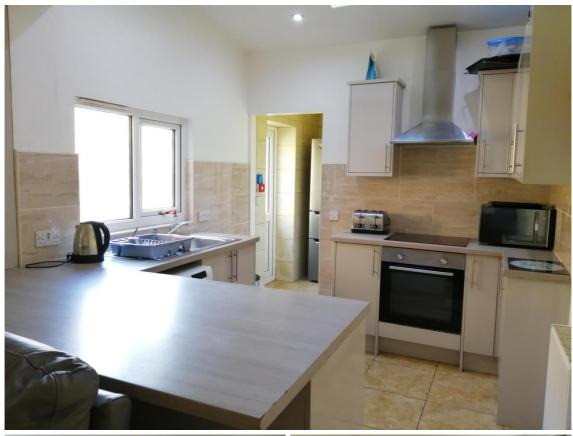

#### Situation

\*\*AVAILABLE FOR 2025/26 £400pp \*\*Bills inclusive option available\*\* This recently refurbished student house has 5 bedrooms, 2 bathrooms, a separate lounge, and a separate kitchen. The lounge has 2 three-seater sofas, a TV, a dining table with 6 chairs. The kitchen has a cooker, hob, a fridge freezer with an additional fridge. There is also a washer/dryer in the utility area. There is internet access provided at the house. Early viewing is essential due to the location of this property, with shops, student bars, takeaways, and restaurants just around the corner. At the end of the road is the famous Joe's Ice Cream Parlor.