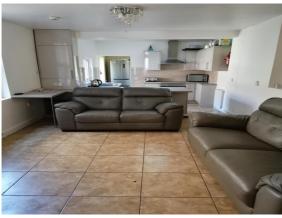

#### Situation

\*\*AVAILABLE FOR 2025/26 £400pp \*\*Bills inclusive option available\*\* This recently refurbished student house has 5 bedrooms, 2 bathrooms, a separate lounge, and a separate kitchen. The lounge has 2 three-seater sofas, a TV, a dining table with 6 chairs. The kitchen has a cooker, hob, a fridge freezer with an additional fridge. There is also a washer/dryer in the utility area. There is internet access provided at the house. Early viewing is essential due to the location of this property, with shops, student bars, takeaways, and restaurants just around the corner. At the end of the road is the famous Joe's Ice Cream Parlor.