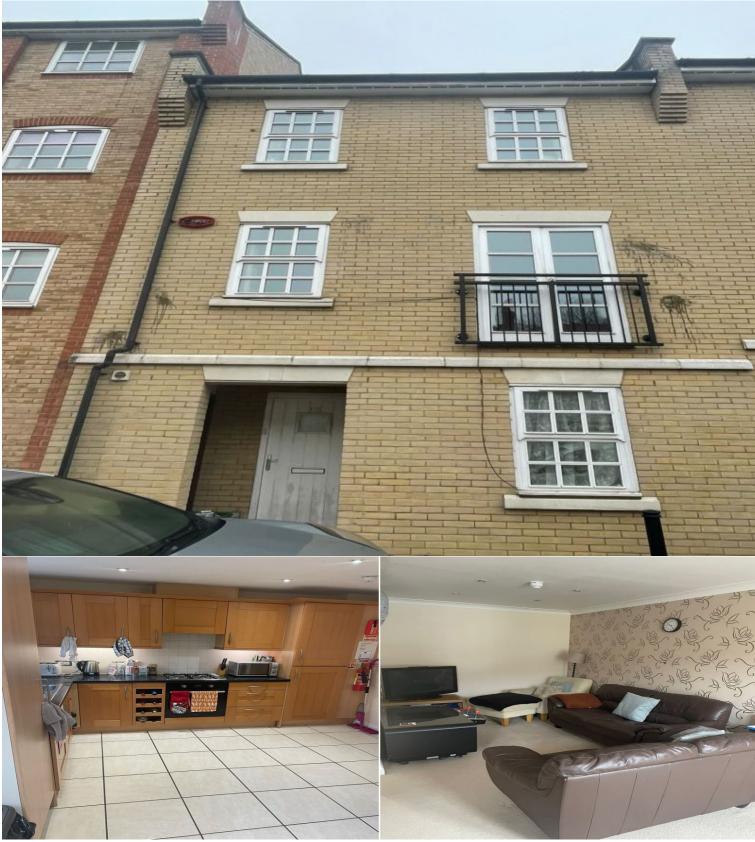

## Situation

STUDENTS\* LOOK NO FURTHER..... AVAILABLE 2025-2026 ACADEMIC YEAR!

SUHomes are pleased to offer this lovely 3 storey, 5 bedroom furnished student property comprising of one double en-suite, three double and one single bedroom. Shared Bathroom.

Cloakroom with toilet and washbasin on ground floor and utility room with washer and tumble dryer. There is a large fully equipped kitchen with two fridge freezers and dining area. Large living room with dining area.

Lovely garden, off street parking & garage.

Each bedroom has a desk, chair and phone jack and is well furnished and the house is broadband ready.

Close to the university and easy access to town. Within walking distance of shops, supermarket and university.