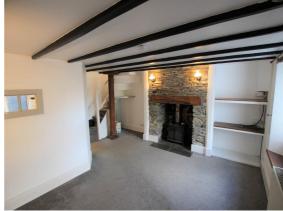

#### Situation

ONLINE ENQUIRIES ONLY This charming and peacefully situated cottage features an entrance porch, welcoming lounge with wood-burning stove, well-appointed kitchen, a principal bedroom with built-in storage, and a family bathroom complete with a shower. The property is equipped with gas central heating throughout. Planning permission has been granted for the addition of a second window in the main bedroom, allowing for a desirable dual-aspect outlook. Ideally located near the River Walkham, the cottage offers direct access to the Dartmoor National Park, presenting exceptional opportunity for those seeking a tranquil lifestyle immersed in nature. Further enhancing its appeal, the property boasts a private, secluded south-facing garden—perfect for outdoor relaxation and enjoyment. Available from 23/05/25

Accommodation

All measurements are approximate.