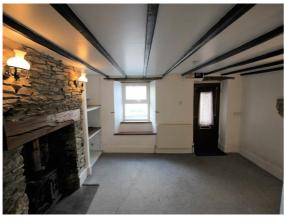

#### Situation

ONLINE ENQUIRIES ONLY This charming and peacefully situated cottage features an entrance porch, welcoming lounge with wood-burning stove, well-appointed kitchen, a principal bedroom with built-in storage, and a family bathroom complete with a shower. The property is equipped with gas central heating throughout. Planning permission has been granted for the addition of a second window in the main bedroom, allowing for a desirable dual-aspect outlook. Ideally located near the River Walkham, the cottage offers direct access to the Dartmoor National Park, presenting exceptional opportunity for those seeking a tranquil lifestyle immersed in nature. Further enhancing its appeal, the property boasts a private, secluded south-facing garden—perfect for outdoor relaxation and enjoyment. Available from 23/05/25

Accommodation

All measurements are approximate.