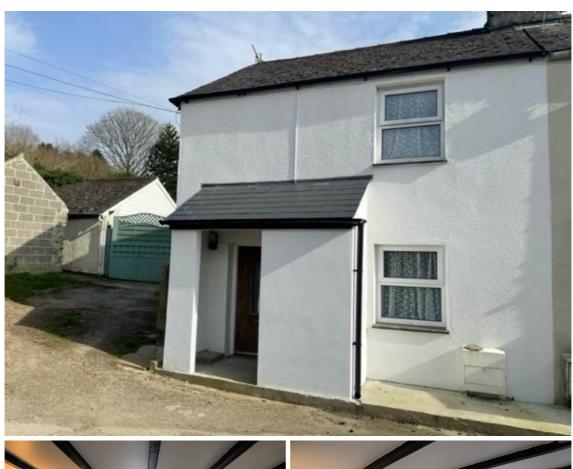

# 1 Sprys Tenements

, Horrabridge, Yelverton , PL20 7TW

#### Situation

ONLINE ENQUIRIES ONLY This charming and peacefully situated cottage features an entrance porch, welcoming lounge with wood-burning stove, well-appointed kitchen, a principal bedroom with built-in storage, and a family bathroom complete with a shower. The property is equipped with gas central heating throughout. Planning permission has been granted for the addition of a second window in the main bedroom, allowing for a desirable dual-aspect outlook. Ideally located near the River Walkham, the cottage offers direct access to the Dartmoor National Park, presenting exceptional opportunity for those seeking a tranquil lifestyle immersed in nature. Further enhancing its appeal, the property boasts a private, secluded south-facing garden—perfect for outdoor relaxation and enjoyment. Available from 23/05/25