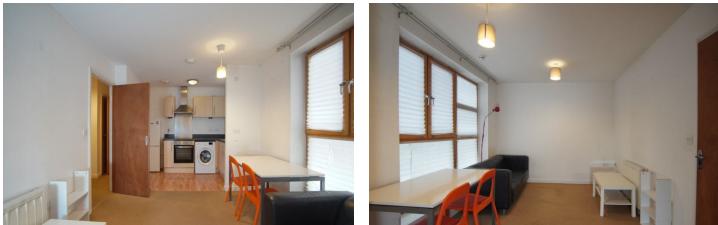

## What's it like?

The accommodation briefly comprises: an entrance hall with two storage cupboards, an open plan kitchen/living space with a floor-to-ceiling window in the lounge allowing lots of light, the kitchen is equipped with white goods including a washing machine, fridge freezer, oven and hob. The flat has a good sized double bedroom, big enough to fit a double bed, two wardrobes, bedside table and chest of drawers and normally features a door leading to a private balcony (currently inaccessible due to scaffolding). Lastly, there is a bathroom with a shower over the bath. Please be aware that views are currently obstructed by scaffolding.

The property benefits from double glazing, intercom answering, secure gated entrance and large storage cupboards.

Amy's Highlights:

- Sought after location
- Walking distance to Temple Meads
- Great access to Cabot Circus and Broadmead
- Walking distance to Wapping Wharf