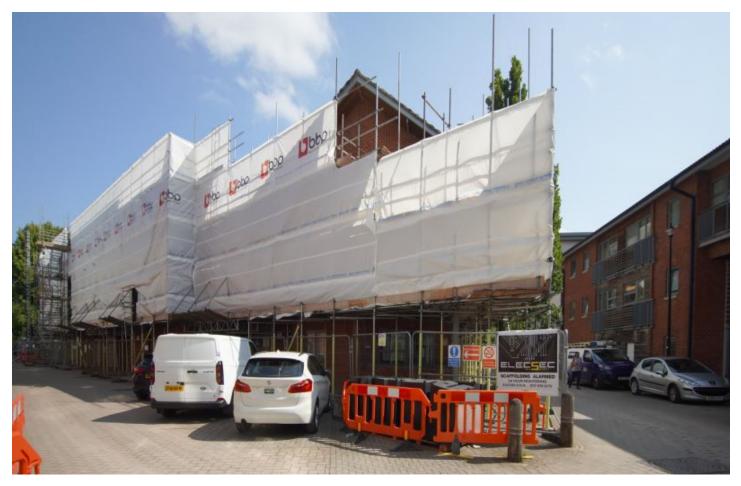

## DETAILS

A one double bedroom flat located on the second floor in the City Centre, offered furnished and available NOW!

Amy will be running the viewings at this property, so book yours today.

Please note: The development is currently undergoing extensive construction works. Scaffolding covers the entire building, making the balcony inaccessible. Additionally, although the area is permit parking, parking has been fully restricted to accommodate the works. The duration of these works is uncertain. A discounted rent is being offered due to these temporary inconveniences (discount applies for a maximum of 12 months).

The Quadrant is a modern residential development, known for its contemporary architecture. Its prime location ensures easy access to key areas of the city, including a short walk to Bristol Temple Meads station, making commuting convenient. The nearby Cabot Circus Shopping Centre provides a variety of retail options, while the Harbourside and Wapping Wharf areas are renowned for their independent shops and diverse dining experiences. Despite the current construction activities, The Quadrant remains a soughtafter address for those seeking modern living in a central location.

## What's it like?

The accommodation briefly comprises: an entrance hall with two storage cupboards, an open plan kitchen/living space with a floor-to-ceiling window in the lounge allowing lots of light, the kitchen is equipped with white goods including a washing machine, fridge freezer, oven and hob. The flat has a good sized double bedroom, big enough to fit a double bed, two wardrobes, bedside table and chest of drawers and normally features a door leading to a private balcony (currently inaccessible due to scaffolding). Lastly, there is a bathroom with a shower over the bath. Please be aware that views are currently obstructed by scaffolding.