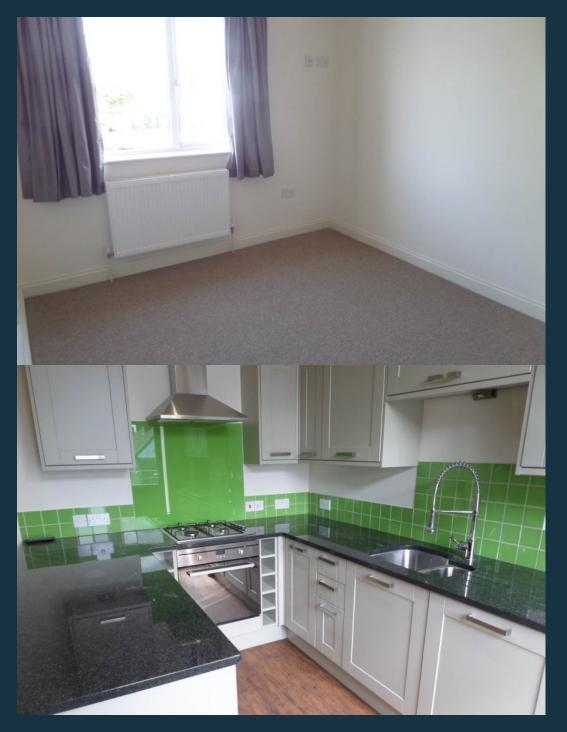

## Kitchen/Living Room

3.38m (11'2") x 5.09m (16'9")

Down lights, refitted wall & base units with granite effect worksurfaces over, tilled splashbacks. Integrated gas hob/oven, chimney style extractor fan, wall mounted boiler, integrated washer/dryer and integrated fridge/freezer. Radiator.

#### **Bedroom One**

3.59m (11'10") x 3.01m (9'11")

Double glazed window to front aspect and radiator.

#### **Bedroom Two**

2.95m (9'9") x 2.49m (8'3")

Double glazed window to front aspect and radiator.