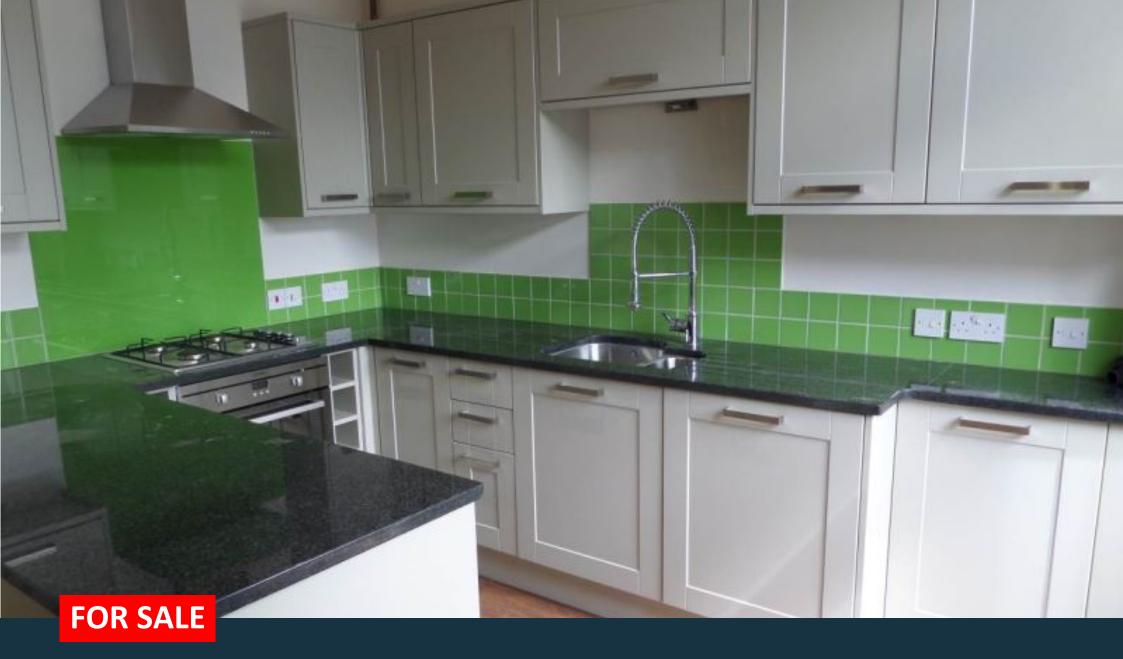

## Kitchen/Living Room

3.38m (11'2") x 5.09m (16'9")

Down lights, refitted wall & base units with granite effect worksurfaces over, tilled splashbacks. Integrated gas hob/oven, chimney style extractor fan, wall mounted boiler, integrated washer/dryer and integrated fridge/freezer. Radiator.

## Kitchen Area

## **Living Area**