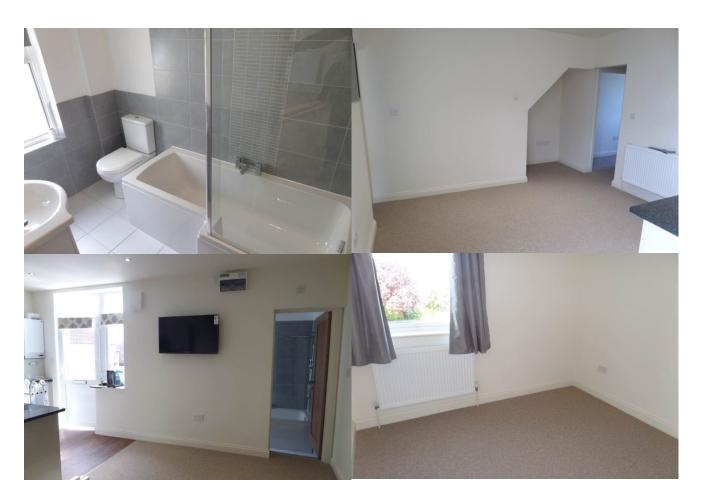

## Bathroom/Wc

1.67m (5'6") x 2.56m (8'5")

Obscured double glazed to side aspect & heated towel rail. Refitted white suite comprising low level w/c, wash

Council Tax Band: A

Tenure: Leasehold

#### **Bedroom One**

3.59m (11'10") x 3.01m (9'11")

Double glazed window to front aspect and radiator.

#### **Bedroom Two**

2.95m (9'9") x 2.49m (8'3")

Double glazed window to front aspect and radiator.