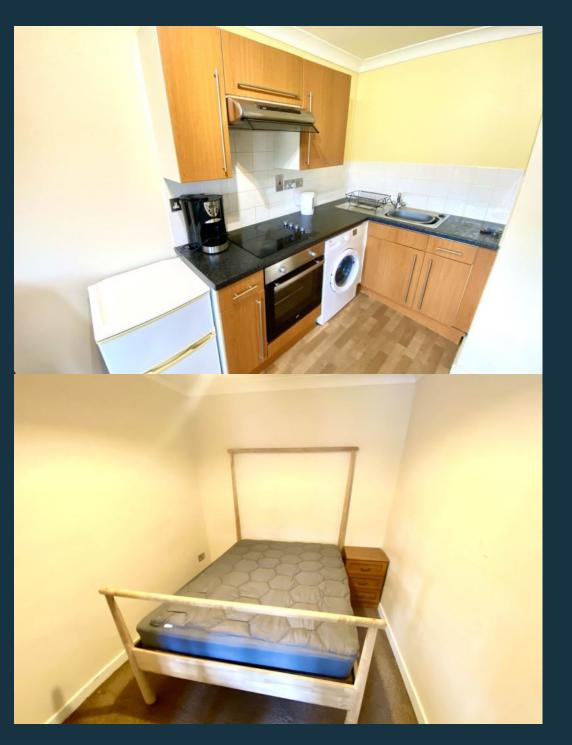

#### **Open Plan Bedroom/Living Area**

Two double glazed windows to front aspect, Juliet balcony, wall mounted electric heater.

**Kitchen Area** 

Wall & base units with worksurfaces over, tilled splashbacks, extractor fan, stainless steal, single bowl single drainer unit, electric hob, electric oven, plumbing for washing machine & space for fridge/freezer. Bathroom/Wc

White suit comprising panel bath with electric shower over, low level w/c, pedestal wash hand basin, part tilled walls.

Floor Plan

**Bedroom Area** 

Council Tax Band: A

Tenure: Leasehold