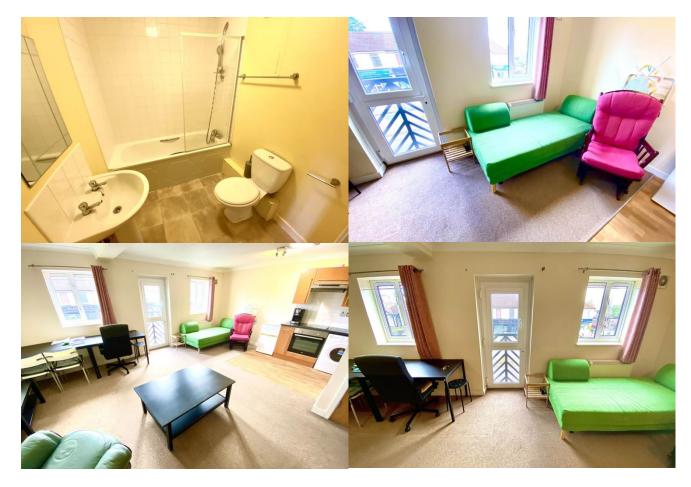

#### **Open Plan Bedroom/Living Area**

Two double glazed windows to front aspect, Juliet balcony, wall mounted electric heater.

**Kitchen Area** 

Wall & base units with worksurfaces over, tilled splashbacks, extractor fan, stainless steal, single bowl single drainer unit, electric hob, electric oven, plumbing for washing machine & space for fridge/freezer. Bathroom/Wc

White suit comprising panel bath with electric shower over, low level w/c, pedestal wash hand basin, part tilled walls.

Floor Plan

**Bedroom Area** 

Council Tax Band: A

Tenure: Leasehold