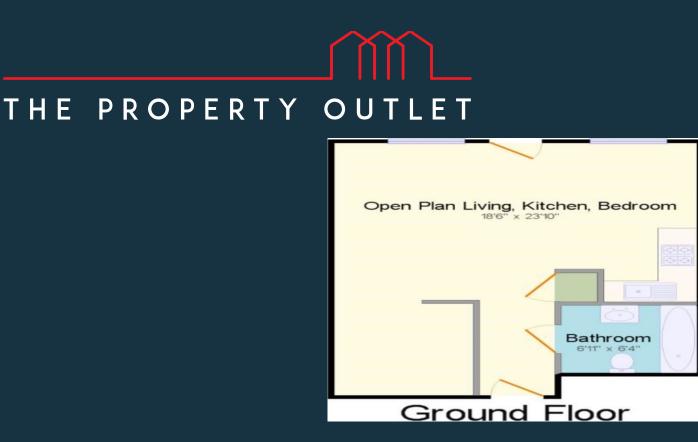

White suit comprising panel bath with electric shower over, low level w/c, pedestal wash hand basin, part tilled walls.

Floor Plan

**Bedroom Area** 

Council Tax Band: A

Tenure: Leasehold