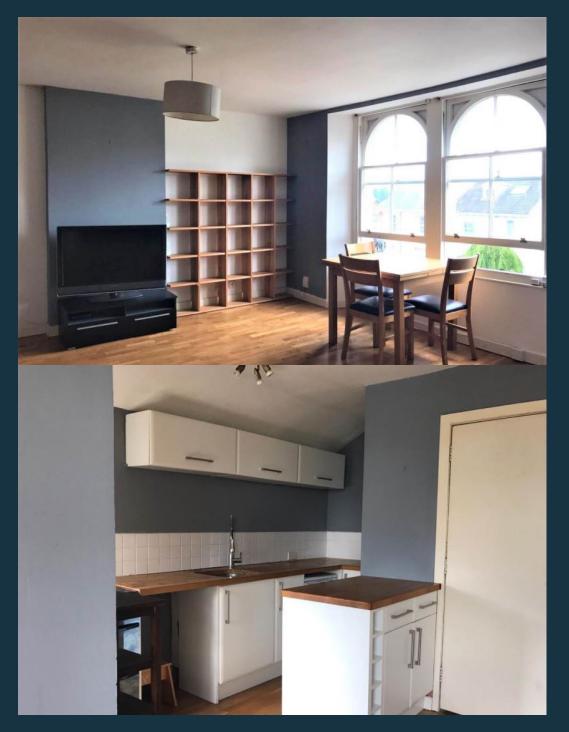

## **Living/Dining Room**

4.21m ( 13'10") x 4.56m ( 15'0")

Glazed sash window to front aspect, radiator & wood effect flooring.

#### Kitchen

1.80m (5'11") x 3.69m (12'2")

Glazed sash window to front aspect. Refitted wall & base units with worksurfaces over, tilled splashbacks, single bowl single drainer sink unit, electric hob/oven & space for fridge/freezer.