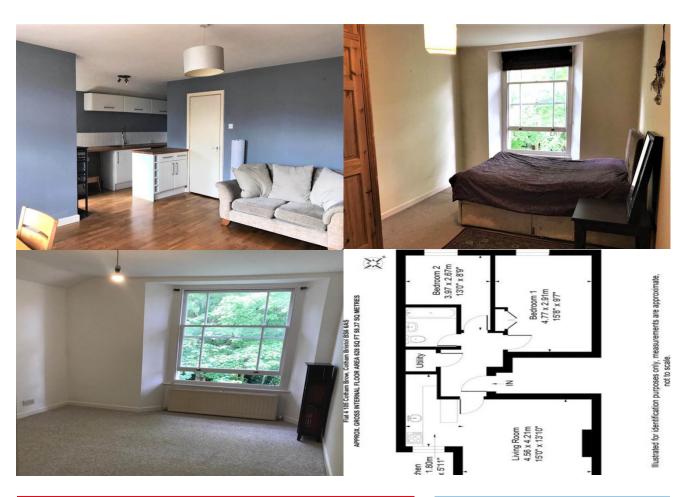

## **Living/Dining Room**

4.21m ( 13'10") x 4.56m ( 15'0")

Glazed sash window to front aspect, radiator & wood effect flooring.

#### Kitchen

1.80m (5'11") x 3.69m (12'2")

Glazed sash window to front aspect. Refitted wall & base units with worksurfaces over, tilled splashbacks, single bowl single drainer sink unit, electric hob/oven & space for fridge/freezer.

#### **Double Bedroom One**

2.91m (9'7") x 4.77m (15'8")

Glazed Window to rear aspect & radiator.

#### **Double Bedroom Two**

2.67m (8'10") x 3.97m (13'1")

Glazed sash window to rear aspect & radiator.