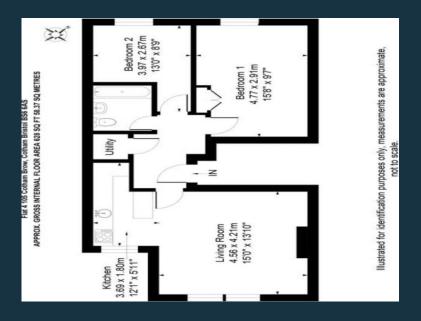

### **Entrance Hallway**

Doors to all rooms.

## **Living/Dining Room**

4.21m ( 13'10") x 4.56m ( 15'0")

Glazed sash window to front aspect, radiator & wood effect flooring.

#### Kitchen

1.80m (5'11") x 3.69m (12'2")

Glazed sash window to front aspect. Refitted wall & base units with worksurfaces over, tilled splashbacks, single bowl single drainer sink unit, electric hob/oven & space for fridge/freezer.

#### **Double Bedroom One**

2.91m (9'7") x 4.77m (15'8")

Glazed Window to rear aspect & radiator.

#### **Double Bedroom Two**

2.67m (8'10") x 3.97m (13'1")

Glazed sash window to rear aspect & radiator.

#### Bathroom/Wc

White suit comprising panel bath with shower over, low level w/c & pedestal wash hand basin. Tilled walls floor to

Council Tax Band: B

Tenure: Leasehold