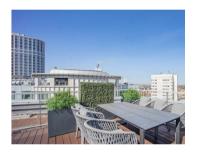

# 4B Merchant Square, London, W2, W2 1AP

- £2,650 Weekly
- Available Now
- Furnished
- Four double bedrooms
- Three bathrooms
- Large roof terrace
- Impressive views
- 15th floor with lift
- Over 2500 sq ft
- Concierge

Penthouse apartment with large private roof terrace and fantastic south facing views across London. Located on the 15th floor of this popular modern development with concierge and underground parking, there is approximately 1580 sq ft of lateral internal accommodation with four double bedrooms, three bathrooms and lift access.