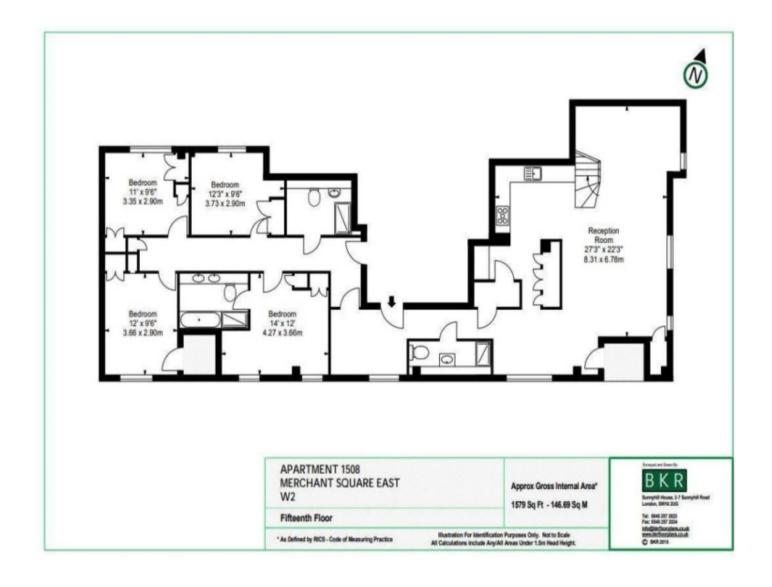

# 4B Merchant Square, London, W2, W2 1AP

- £2,650 Weekly
- Available Now
- Furnished
- Four double bedrooms
- Three bathrooms
- Large roof terrace
- Impressive views
- 15th floor with lift
- Over 2500 sq ft
- Concierge

Penthouse apartment with large private roof terrace and fantastic south facing views across London. Located on the 15th floor of this popular modern development with concierge and underground parking, there is approximately 1580 sq ft of lateral internal accommodation with four double bedrooms, three bathrooms and lift access.