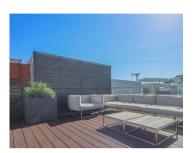

# 4B Merchant Square, London, W2, W2 1AP

- £2,650 Weekly
- Available Now
- Furnished
- Four double bedrooms
- Three bathrooms
- Large roof terrace
- Impressive views
- 15th floor with lift
- Over 2500 sq ft
- Concierge

Penthouse apartment with large private roof terrace and fantastic south facing views across London. Located on the 15th floor of this popular modern development with concierge and underground parking, there is approximately 1580 sq ft of lateral internal accommodation with four double bedrooms, three bathrooms and lift access.