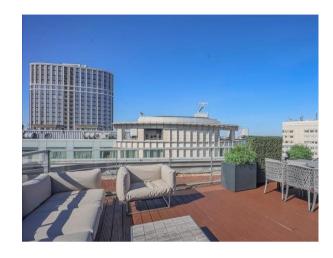

# 4B Merchant Square, London, W2, W2 1AP

- £2,650 Weekly
- Available Now
- Furnished
- Four double bedrooms
- Three bathrooms
- Large roof terrace
- Impressive views
- 15th floor with lift
- Over 2500 sq ft
- Concierge

Penthouse apartment with large private roof terrace and fantastic south facing views across London. Located on the 15th floor of this popular modern development with concierge and underground parking, there is approximately 1580 sq ft of lateral internal accommodation with four double bedrooms, three bathrooms and lift access.