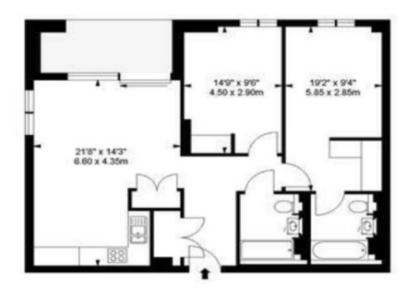

## Garrett Mansions, 287 Edgware Road, London, W2, W2

- £1,760 Weekly
- Available Now
- Furnished
- Two double bedrooms
- Two bathrooms
- Approx. 850 sq ft
- Balcony
- Residents gym
- Residents pool
- Residents cinema

Located on the 1st floor with lift access, the apartment is well apportioned with approximately 843 sq ft of internal accommodation and a private balcony.

There is the option to include secure underground parking by separate negotiation.