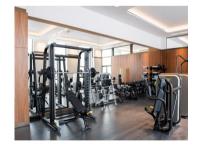

## Garrett Mansions, 287 Edgware Road, London, W2, W2

- £1,760 Weekly
- Available Now
- Furnished
- Two double bedrooms
- Two bathrooms
- Approx. 850 sq ft
- Balcony
- Residents gym
- Residents pool
- Residents cinema

Two double bedroom, two bathroom new build apartment with access to fantastic communal facilities including 24 hour concierge, residents swimming pool, steam room, gym, cinema and resident lounge areas.