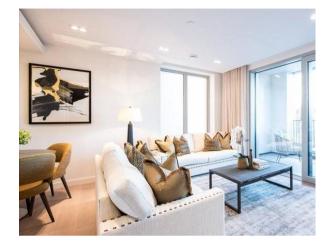

Two double bedroom, two bathroom new build apartment with access to fantastic communal facilities including 24 hour concierge, residents swimming pool, steam room, gym, cinema and resident lounge areas.

Located on the 1st floor with lift access, the apartment is well apportioned with approximately 843 sq ft of internal accommodation and a private balcony.

There is the option to include secure underground parking by separate negotiation.