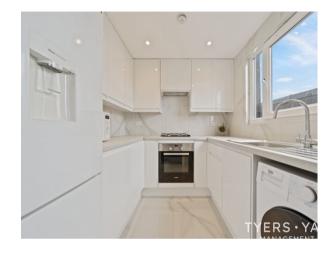

Refurbished two double bedroom apartment, with a brand new kitchen, in a popular central location and offering over 760 sq ft of internal accommodation.

This spacious and bright two double bedroom apartment is located in the popular Earl's Court district of Kensington in the Royal Borough of Kensington and Chelsea. The apartment is fully furnished with a bright living and dining area and benefitting from a separate kitchen, as well as two double bedrooms (one ensuite) and a second bathroom. Large built-in wardrobes and shelving units throughout offer plenty of storage space.