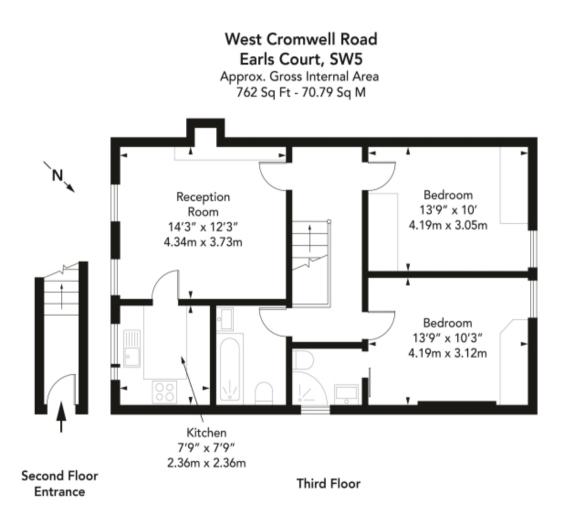

Refurbished two double bedroom apartment, with a brand new kitchen, in a popular central location and offering over 760 sq ft of internal accommodation.

This spacious and bright two double bedroom apartment is located in the popular Earl's Court district of Kensington in the Royal Borough of Kensington and Chelsea. The apartment is fully furnished with a bright living and dining area and benefitting from a separate kitchen, as well as two double bedrooms (one ensuite) and a second bathroom. Large built-in wardrobes and shelving units throughout offer plenty of storage space.