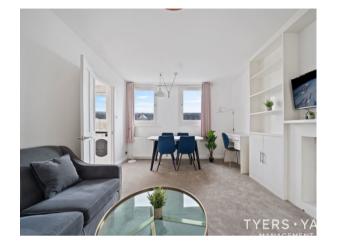

Refurbished two double bedroom apartment, with a brand new kitchen, in a popular central location and offering over 760 sq ft of internal accommodation.

This spacious and bright two double bedroom apartment is located in the popular Earl's Court district of Kensington in the Royal Borough of Kensington and Chelsea. The apartment is fully furnished with a bright living and dining area and benefitting from a separate kitchen, as well as two double bedrooms (one ensuite) and a second bathroom. Large built-in wardrobes and shelving units throughout offer plenty of storage space.