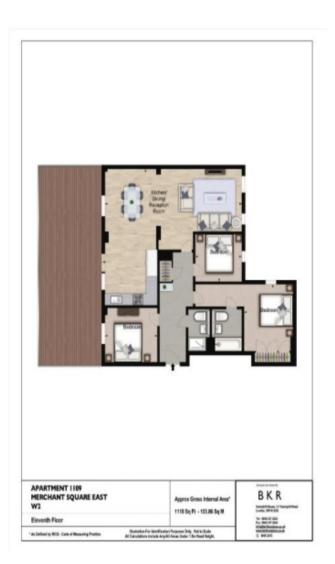

## 4B Merchant Square, London, W2, W2 1AP

- £1,895 Weekly
- Available Now
- Furnished
- Three double bedrooms
- Two bathrooms
- Concierge
- South facing terrace
- 11th floor with lift
- Over 1100 sq ft
- Underground parking available

Well apportioned and spacious apartment offering over 1100 sq ft with a south facing balcony and fantastic views from 11th floor. With three double bedrooms and two bathrooms (one en-suite), there is the further benefit of a spacious and bright reception room with separated kitchen area.