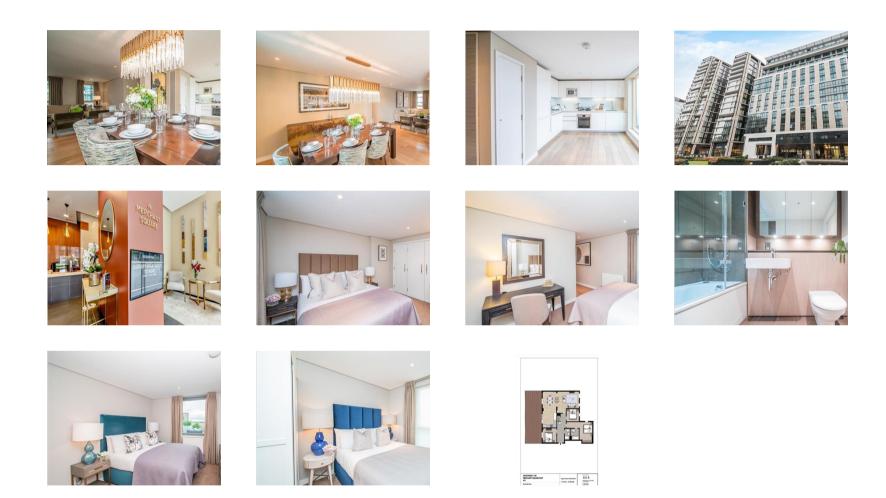

Well apportioned and spacious apartment offering over 1100 sq ft with a south facing balcony and fantastic views from 11th floor. With three double bedrooms and two bathrooms (one en-suite), there is the further benefit of a spacious and bright reception room with separated kitchen area.