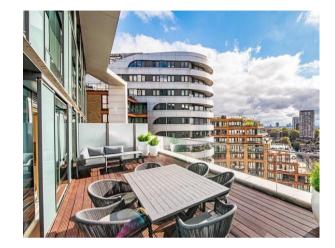

## 4B Merchant Square, London, W2, W2 1AP

- £1,895 Weekly
- Available Now
- Furnished
- Three double bedrooms
- Two bathrooms
- Concierge
- South facing terrace
- 11th floor with lift
- Over 1100 sq ft
- Underground parking available

Well apportioned and spacious apartment offering over 1100 sq ft with a south facing balcony and fantastic views from 11th floor. With three double bedrooms and two bathrooms (one en-suite), there is the further benefit of a spacious and bright reception room with separated kitchen area.