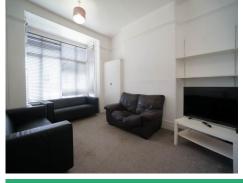

With its elegant appearance and consistent decor throughout, this property provides a uniformity, typically desired by student occupants searching for a fresh and modern feel.

All bedrooms come with a double bed, study desk with chair, wardrobe and chest of drawers, the essential student HMO furnishings. To be included within the sale price.

### **Room Dimensions**

Bathroom 1: 1.76m (5'10") x 1.63m (5'5")
Bathroom 2: 1.86m (6'2") x 1.54m (5'1")
Kitchen: 4.91m (16'2") x 2.67m (8'10")
Living room: 5.14m (16'11") x 3.55m (11'8")
Bedroom 1: 3.37m (11'1") x 2.88m (9'6")
Bedroom 2: 2.77m (9'2") x 2.65m (8'9")
Bedroom 3: 4.08m (13'5") x 2.70m (8'11")
Bedroom 4: 5.13m (16'10") x 2.11m (7'0")
Bedroom 5: 3.03m (10'0") x 2.49m (8'3")
Bedroom 6: 3.14m (10'4") x 2.92m (9'7")
Bedroom 7: 4.35m (14'4") x 2.92m (9'7")
Bedroom 8: 4.91m (16'2") x 4.25m (14'0")