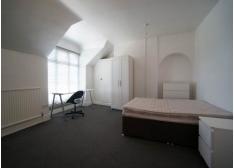

With its elegant appearance and consistent decor throughout, this property provides a uniformity, typically desired by student occupants searching for a fresh and modern feel.

All bedrooms come with a double bed, study desk with chair, wardrobe and chest of drawers, the essential student HMO furnishings. To be included within the sale price.

### **Room Dimensions**

Bathroom 1: 1.76m (5'10") x 1.63m (5'5")
Bathroom 2: 1.86m (6'2") x 1.54m (5'1")
Kitchen: 4.91m (16'2") x 2.67m (8'10")
Living room: 5.14m (16'11") x 3.55m (11'8")
Bedroom 1: 3.37m (11'1") x 2.88m (9'6")
Bedroom 2: 2.77m (9'2") x 2.65m (8'9")
Bedroom 3: 4.08m (13'5") x 2.70m (8'11")
Bedroom 4: 5.13m (16'10") x 2.11m (7'0")
Bedroom 5: 3.03m (10'0") x 2.49m (8'3")
Bedroom 6: 3.14m (10'4") x 2.92m (9'7")
Bedroom 7: 4.35m (14'4") x 2.92m (9'7")
Bedroom 8: 4.91m (16'2") x 4.25m (14'0")