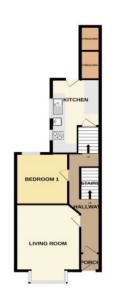

### **Room Dimensions**

Bathroom 1: 1.76m (5'10") x 1.63m (5'5")
Bathroom 2: 1.86m (6'2") x 1.54m (5'1")
Kitchen: 4.91m (16'2") x 2.67m (8'10")
Living room: 5.14m (16'11") x 3.55m (11'8")
Bedroom 1: 3.37m (11'1") x 2.88m (9'6")
Bedroom 2: 2.77m (9'2") x 2.65m (8'9")
Bedroom 3: 4.08m (13'5") x 2.70m (8'11")
Bedroom 4: 5.13m (16'10") x 2.11m (7'0")
Bedroom 5: 3.03m (10'0") x 2.49m (8'3")
Bedroom 6: 3.14m (10'4") x 2.92m (9'7")
Bedroom 7: 4.35m (14'4") x 2.92m (9'7")
Bedroom 8: 4.91m (16'2") x 4.25m (14'0")

### Floor Plan

OROUND FLOOR

157 FLOOR 54F st.R. (50.7 st.m.) sepres

TOTAL FLOOR AREA: 1863 og.ft. (154.5 sq.ft.) approx.
What every strengt has been nedes to ensure the successory of he hospital continued here, measurement
of door, workner, soors and any other here, are approximate and in or exponsiblely in taken for any enror,
oraciscism or re-statement. They also is for floorating beginness only and sheat be used as each by eny
prospective punchaser. The services, systems and approximate shawn have not been lested and no guarante
to the first organization of the organization of efficiency can be quite.