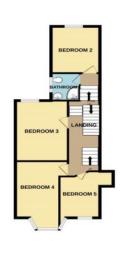

### **Room Dimensions**

Bathroom 1: 1.76m (5'10") x 1.63m (5'5")
Bathroom 2: 1.86m (6'2") x 1.54m (5'1")
Kitchen: 4.91m (16'2") x 2.67m (8'10")
Living room: 5.14m (16'11") x 3.55m (11'8")
Bedroom 1: 3.37m (11'1") x 2.88m (9'6")
Bedroom 2: 2.77m (9'2") x 2.65m (8'9")
Bedroom 3: 4.08m (13'5") x 2.70m (8'11")
Bedroom 4: 5.13m (16'10") x 2.11m (7'0")
Bedroom 5: 3.03m (10'0") x 2.49m (8'3")
Bedroom 6: 3.14m (10'4") x 2.92m (9'7")
Bedroom 7: 4.35m (14'4") x 2.92m (9'7")
Bedroom 8: 4.91m (16'2") x 4.25m (14'0")

### Floor Plan

OROUND FLOOR

157 FLOOR 54F st.R. (50.7 st.m.) sepres

TOTAL FLOOR AREA: 1863 og.ft. (154.5 sq.ft.) approx.
What every strengt has been nedes to ensure the successory of he hospital continued here, measurement
of door, workner, soors and any other here, are approximate and in or exponsiblely in taken for any enror,
oraciscism or re-statement. They also is for floorating beginness only and sheat be used as each by eny
prospective punchaser. The services, systems and approximate shawn have not been lested and no guarante
to the first organization of the organization of efficiency can be quite.