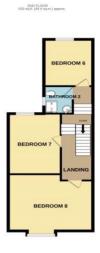

### **Room Dimensions**

Bathroom 1: 1.76m (5'10") x 1.63m (5'5")
Bathroom 2: 1.86m (6'2") x 1.54m (5'1")
Kitchen: 4.91m (16'2") x 2.67m (8'10")
Living room: 5.14m (16'11") x 3.55m (11'8")
Bedroom 1: 3.37m (11'1") x 2.88m (9'6")
Bedroom 2: 2.77m (9'2") x 2.65m (8'9")
Bedroom 3: 4.08m (13'5") x 2.70m (8'11")
Bedroom 4: 5.13m (16'10") x 2.11m (7'0")
Bedroom 5: 3.03m (10'0") x 2.49m (8'3")
Bedroom 6: 3.14m (10'4") x 2.92m (9'7")
Bedroom 7: 4.35m (14'4") x 2.92m (9'7")
Bedroom 8: 4.91m (16'2") x 4.25m (14'0")

### Floor Plan

OROUND FLOOR

157 FLOOR 54F st.R. (50.7 st.m.) sepres

TOTAL FLOOR AREA: 1863 og.ft. (154.5 sq.ft.) approx.
What every strengt has been nedes to ensure the successory of he hospital continued here, measurement
of door, workner, soors and any other here, are approximate and in or exponsiblely in taken for any enror,
oraciscism or re-statement. They also is for floorating beginness only and sheat be used as each by eny
prospective punchaser. The services, systems and approximate shawn have not been lested and no guarante
to the first organization of the organization of efficiency can be quite.