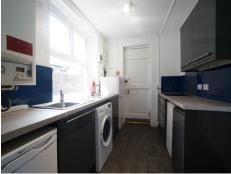

### **Room Dimensions**

Bathroom 1: 1.76m (5'10") x 1.63m (5'5")
Bathroom 2: 1.86m (6'2") x 1.54m (5'1")
Kitchen: 4.91m (16'2") x 2.67m (8'10")
Living room: 5.14m (16'11") x 3.55m (11'8")
Bedroom 1: 3.37m (11'1") x 2.88m (9'6")
Bedroom 2: 2.77m (9'2") x 2.65m (8'9")
Bedroom 3: 4.08m (13'5") x 2.70m (8'11")
Bedroom 4: 5.13m (16'10") x 2.11m (7'0")
Bedroom 5: 3.03m (10'0") x 2.49m (8'3")
Bedroom 6: 3.14m (10'4") x 2.92m (9'7")
Bedroom 7: 4.35m (14'4") x 2.92m (9'7")
Bedroom 8: 4.91m (16'2") x 4.25m (14'0")