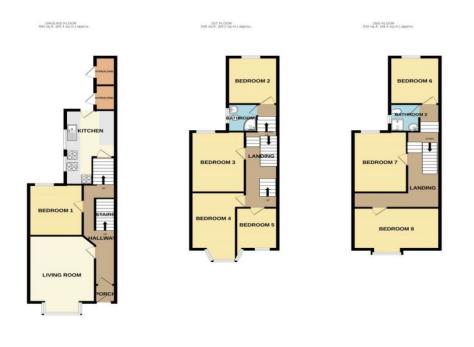

### **Room Dimensions**

Bathroom 1: 1.95m ( 6'5") x 1.88m ( 6'3")
Bathroom 2: 1.88m ( 6'3") x 1.61m ( 5'4")
Bedroom 1: 5.16m ( 17'0") x 3.68m ( 12'1")
Bedroom 2: 3.27m ( 10'9") x 2.87m ( 9'5")
Bedroom 3: 2.55m ( 8'5") x 2.75m ( 9'1")
Bedroom 4: 4.03m ( 13'3") x 2.86m ( 9'5")
Bedroom 5: 2.42m ( 8'0") x 5.10m ( 16'9")
Bedroom 6: 3.10m ( 10'3") x 2.20m ( 7'3")
Bedroom 7: 3.22m ( 10'7") x 4.65m ( 15'4")
Bedroom 8: 2.55m ( 8'5") x 4.16m ( 13'8")
Kitchen: 5.44m ( 17'11") x 2.66m ( 8'9")
Living Room: 5.13m ( 16'10") x 3.72m ( 12'3")

### Floor Plan