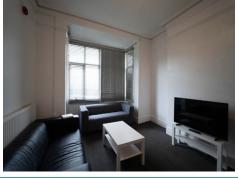

The property comprises of eight bedrooms, two bathrooms, large communal living area with bay window, rear kitchen and outhouse/utility to the rear. An established HMO, to be sold with occupants in situ and all existing furnishings and fittings. Benefitting from a private parking area to the rear of the property.

### **Room Dimensions**

Bathroom 1: 1.95m ( 6'5") x 1.88m ( 6'3")
Bathroom 2: 1.88m ( 6'3") x 1.61m ( 5'4")
Bedroom 1: 5.16m ( 17'0") x 3.68m ( 12'1")
Bedroom 2: 3.27m ( 10'9") x 2.87m ( 9'5")
Bedroom 3: 2.55m ( 8'5") x 2.75m ( 9'1")
Bedroom 4: 4.03m ( 13'3") x 2.86m ( 9'5")
Bedroom 5: 2.42m ( 8'0") x 5.10m ( 16'9")
Bedroom 6: 3.10m ( 10'3") x 2.20m ( 7'3")
Bedroom 7: 3.22m ( 10'7") x 4.65m ( 15'4")
Bedroom 8: 2.55m ( 8'5") x 4.16m ( 13'8")
Kitchen: 5.44m ( 17'11") x 2.66m ( 8'9")
Living Room: 5.13m ( 16'10") x 3.72m ( 12'3")