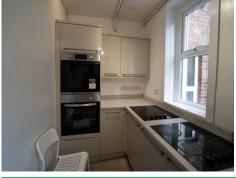

The property comprises of eight bedrooms, two bathrooms, large communal living area with bay window, rear kitchen and outhouse/utility to the rear. An established HMO, to be sold with occupants in situ and all existing furnishings and fittings. Benefitting from a private parking area to the rear of the property.

### **Room Dimensions**

Bathroom 1: 1.95m ( 6'5") x 1.88m ( 6'3")
Bathroom 2: 1.88m ( 6'3") x 1.61m ( 5'4")
Bedroom 1: 5.16m ( 17'0") x 3.68m ( 12'1")
Bedroom 2: 3.27m ( 10'9") x 2.87m ( 9'5")
Bedroom 3: 2.55m ( 8'5") x 2.75m ( 9'1")
Bedroom 4: 4.03m ( 13'3") x 2.86m ( 9'5")
Bedroom 5: 2.42m ( 8'0") x 5.10m ( 16'9")
Bedroom 6: 3.10m ( 10'3") x 2.20m ( 7'3")
Bedroom 7: 3.22m ( 10'7") x 4.65m ( 15'4")
Bedroom 8: 2.55m ( 8'5") x 4.16m ( 13'8")
Kitchen: 5.44m ( 17'11") x 2.66m ( 8'9")
Living Room: 5.13m ( 16'10") x 3.72m ( 12'3")