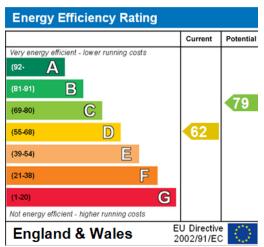

ead Road in the Anglesey direction, from Bangor train station. After passing the first roundabout, at the brow of the hill is a sharp right turn which takes you onto College Road. Number 52 is located 200 metres down on the left hand side.

### **Room Dimensions**

Bathroom 1: 1.95m ( 6'5") x 1.88m ( 6'3")
Bathroom 2: 1.88m ( 6'3") x 1.61m ( 5'4")
Bedroom 1: 5.16m ( 17'0") x 3.68m ( 12'1")
Bedroom 2: 3.27m ( 10'9") x 2.87m ( 9'5")
Bedroom 3: 2.55m ( 8'5") x 2.75m ( 9'1")
Bedroom 4: 4.03m ( 13'3") x 2.86m ( 9'5")
Bedroom 5: 2.42m ( 8'0") x 5.10m ( 16'9")
Bedroom 6: 3.10m ( 10'3") x 2.20m ( 7'3")
Bedroom 7: 3.22m ( 10'7") x 4.65m ( 15'4")
Bedroom 8: 2.55m ( 8'5") x 4.16m ( 13'8")
Kitchen: 5.44m ( 17'11") x 2.66m ( 8'9")
Living Room: 5.13m ( 16'10") x 3.72m ( 12'3")

### **EPC Certificate**



### Floor Plan