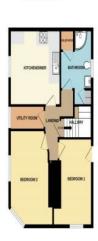

### Floor Plan

### **EPC Certificate**

1ST FLOOR 799 sq.1t. (74.2 sq.m.) aupro

2ND FLOOR 585 sq.ft, (54.3 sq.m.) appro

TOTAL FLOOR AREA: 2248 sq.ft. (208.8 sq.m.) approx

Whitel every attempt has been made to ensure the accounty of the floorplan command them, measurements of doors, without, norms and say other them are approximate set on expensibility is table to any error, omission or mis-statement. This plans is for illustrative purposes only and should be used as such by any prospective purchaser. The services, systems and purplicers shown have not been lested and no guarantee as to beit operability or efficiency can be given.