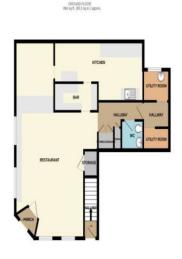

### **Room Dimensions**

Commercial Premises: 8.83m ( 29'0") x 8.83m ( 29'0")

Apartment 1 - Bedroom 1: 4.52m ( 14'10") x 3.23m ( 10'8")

Ap 1 - Bedroom 2: 4.69m (15'5") x 3.65m (12'0")

Ap 1 - Utility Room: 2.32m (7'8") x 1.14m (3'9")

### Floor Plan

### **EPC Certificate**

1ST FLOOR 799 sq.1t. (74.2 sq.m.) aupro

2ND FLOOR 585 sq.ft, (54.3 sq.m.) appro

TOTAL FLOOR AREA: 2248 sq.ft. (208.8 sq.m.) approx

Whitel every attempt has been made to ensure the accounty of the floorplan command them, measurements of doors, without, norms and say other them are approximate set on expensibility is table to any error, omission or mis-statement. This plans is for illustrative purposes only and should be used as such by any prospective purchaser. The services, systems and purplicers shown have not been lested and no guarantee as to beit operability or efficiency can be given.