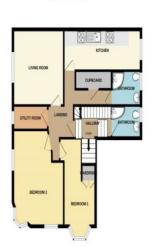

Ap 1 - Living Room: 3.75m ( 12'4") x 3.62m (

11'11")

Ap 1 - Kitchen: 5.86m ( 19'3") x 1.76m ( 5'10")

Ap 1 - Bathroom: 2.19m (7'3") x 1.80m (5'11")

Apartment 2 - Bedroom 1: 3.63m ( 11'11") x

2.96m (9'9")

An 2 - Redroom 2. 1 68m / 15'5"\ v 2 65m / 12'0"\

### Floor Plan

### **EPC Certificate**

1ST FLOOR 799 sq.1t. (74.2 sq.m.) aupro

2ND FLOOR 585 sq.ft, (54.3 sq.m.) appro

TOTAL FLOOR AREA: 2248 sq.ft. (208.8 sq.m.) approx

Whitel every attempt has been made to ensure the accounty of the floorplan command them, measurements of doors, without, norms and say other them are approximate set on expensibility is table to any error, omission or mis-statement. This plans is for illustrative purposes only and should be used as such by any prospective purchaser. The services, systems and purplicers shown have not been lested and no guarantee as to beit operability or efficiency can be given.