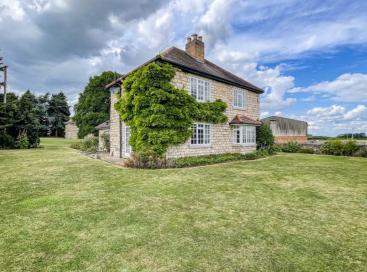

Toecroft Lane , Sprotbrough, Doncaster, DN5 7PQ

Rental £1,450 Monthly 3 Bedroom Cottage Available Now

- \* Unfurnished
- \* Available Immediately
- \* Water included
- \* Rural Location

- \* Traditional Farmhouse Cottage
- \* Stunning surroundings
- \* Garden maintenance included
- \* Off Road Parking

## **Situation**

Absolutely breathtaking stone built traditional cottage on secluded farmland in Sprotbrough. This unusually spacious cottage overlooks the adjacent fields and boasts three double bedrooms, a large open plan kitchen diner with Aga, an en suite and two reception rooms both with grand open fireplaces. The property also has ample off road parking, a downstairs WC and utility room. The gardens are immaculately kept and will be maintained by the landlord as part of the tenancy agreement and the Water will also be included in the monthly rent. As with many rural properties, this cottage does not have mains gas supply and is heated by Kerosene oil. This property offers the perfect blend of countryside and convenience being tucked away with a great deal of privacy whilst also being only a short drive to local village amenities and travel networks. It is certainly not a run-of-the-mill rental property so call us promptly to arrange a viewing. Deposit and references are required. Unfortunately this property is strictly no pets due to the existing working animals on the farm.