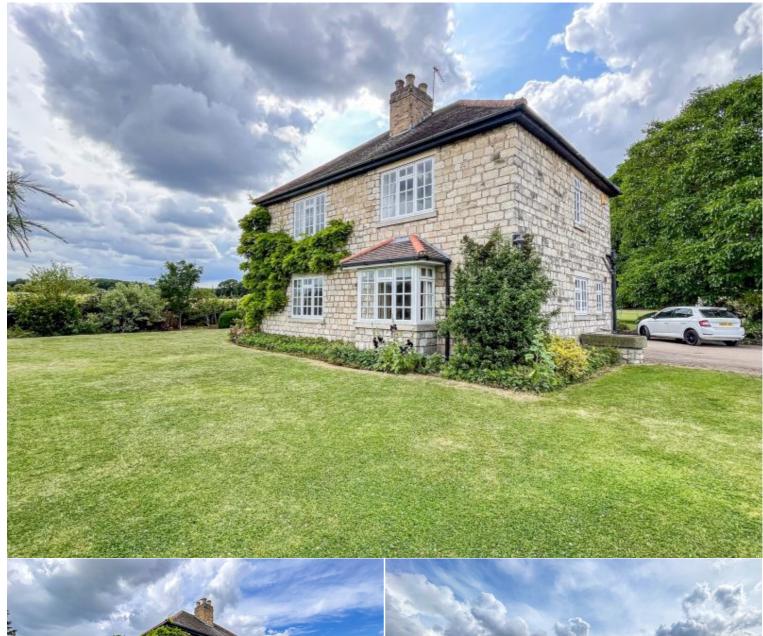

Toecroft Lane , Sprotbrough, Doncaster, DN5 7PQ

Rental £1,450 Monthly 3 Bedroom Cottage Available Now

- \* Unfurnished
- \* Available Immediately
- \* Water included
- \* Rural Location

- \* Traditional Farmhouse Cottage
- \* Stunning surroundings
- \* Garden maintenance included
- \* Off Road Parking

## **Situation**

Absolutely breathtaking stone built traditional cottage on secluded farmland in Sprotbrough. This unusually spacious cottage overlooks the adjacent fields and boasts three double bedrooms, a large open plan kitchen diner with Aga, an en suite and two reception rooms both with grand open fireplaces. The property also has ample off road parking, a downstairs WC and utility room. The gardens are immaculately kept and will be maintained by the landlord as part of the tenancy agreement and the Water will also be included in the monthly rent. As with many rural properties, this cottage does not have mains gas supply and is heated by Kerosene oil. This property offers the perfect blend of countryside and convenience being tucked away with a great deal of privacy whilst also being only a short drive to local village amenities and travel networks. It is certainly not a run-of-the-mill rental property so call us promptly to arrange a viewing. Deposit and references are required. Unfortunately this property is strictly no pets due to the existing working animals on the farm.